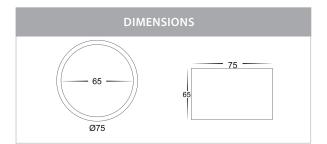

## PRODUCT SPECIFICATIONS

Name: Nella

Material: Aluminium

**Colour:** Matt Black or Matt White

**IP Rating:** IP54

Lamp Base: Built in LED

**CRI:** ≥80

Wiring: Parallel