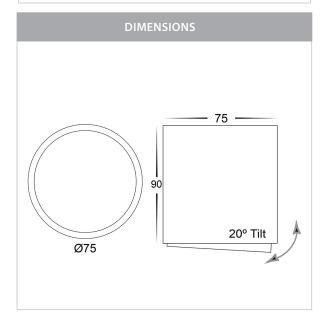

## PRODUCT SPECIFICATIONS

Name: Nella Adjustable

Material: Aluminium

Colour: Matt Black or Matt White

Tilt: 20°

**IP Rating:** IP40

Lamp Base: Built in LED

**CRI:** ≥80