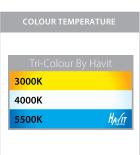

## **Product Ordering**

| IMAGE | PART NUMBER | COLOURTEMP              | LUMENS                  | INPUT   | BEAM ANGLE | INCLUDED LED                         |
|-------|-------------|-------------------------|-------------------------|---------|------------|--------------------------------------|
|       | HV5812T-BLK | 3000k<br>4000k<br>5500k | 560lm<br>595lm<br>630lm | 240v AC | 120°       | <b>TRI Colour</b><br>7w Built in LED |
|       | HV5812T-WHT | 3000k<br>4000k<br>5500k | 560lm<br>595lm<br>630lm |         |            |                                      |