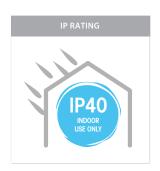

## PRODUCT SPECIFICATIONS

Name: Nella Adjustable

Material: Aluminium

Colour: Matt Black or Matt White

Tilt: 20°

**IP Rating:** IP40

Lamp Base: Built in LED

**CRI:** ≥80