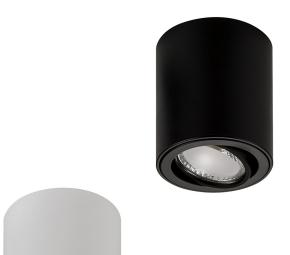

## Aluminium Surface Mounted Adjustable LED Downlights

## PRODUCT SPECIFICATIONS

Name: Nella Adjustable

Material: Aluminium

Colour: Matt Black or Matt White

Tilt: 20°

**IP Rating:** IP40

Lamp Base: Built in LED

**CRI:** ≥80

## **Product Ordering**

| IMAGE | PART NUMBER | COLOURTEMP              | LUMENS                  | INPUT   | BEAM ANGLE | INCLUDED LED                         |
|-------|-------------|-------------------------|-------------------------|---------|------------|--------------------------------------|
|       | HV5812T-BLK | 3000k<br>4000k<br>5500k | 560lm<br>595lm<br>630lm | 240v AC | 120°       | <b>TRI Colour</b><br>7w Built in LED |
|       | HV5812T-WHT | 3000k<br>4000k<br>5500k | 560lm<br>595lm<br>630lm |         |            |                                      |