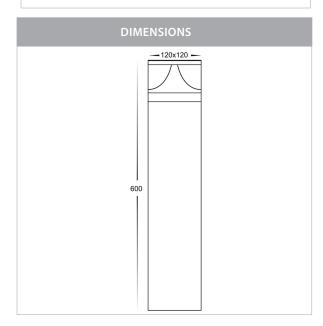

## Aluminium Black Square Bollard Lights

PRODUCT SPECIFICATIONS

Name: Divad Square

Material: Aluminium

**Colour:** Poly powder coated black

**IP Rating: IP65** 

Lamp Base: Built in LED

**CRI:** ≥80