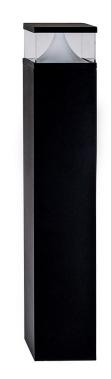

## Aluminium Black Square Bollard Lights

PRODUCT SPECIFICATIONS

Name: Divad Square

Material: Aluminium

**Colour:** Poly powder coated black

**IP Rating: IP65** 

Lamp Base: Built in LED

**CRI:** ≥80