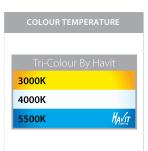

## **Product Ordering**

| IMAGE | PART NUMBER         | COLOUR TEMP             | LUMENS                    | INPUT   | BEAM ANGLE | INCLUDED LED                          |
|-------|---------------------|-------------------------|---------------------------|---------|------------|---------------------------------------|
|       | HV1628T-BLK-240V-SQ | 3000K<br>4000K<br>5500K | 960lm<br>1020lm<br>1080lm | 240V AC | 120°       | <b>Tri-Colour</b><br>12w Built in LED |