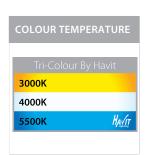

## **Product Ordering**

| IMAGE | PART NUMBER | COLOURTEMP              | LUMENS                  | INPUT   | BEAM ANGLE | INCLUDED LED                           |
|-------|-------------|-------------------------|-------------------------|---------|------------|----------------------------------------|
|       | HV2901-AB   | N/A                     | N/A                     | 240v AC | N/A        | G9 25w Max<br>No Globe Supplied        |
|       | HV2902-AB   | N/A                     | N/A                     | 12v DC  | N/A        | G4 20w Max<br>No Globe Supplied        |
|       | HV2903T-AB  | 3000k<br>4000k<br>5500k | 160lm<br>170lm<br>180lm | 240v AC | 120°       | <b>TRI Colour</b><br>2.3w Built in LED |
|       | HV2904T-AB  | 3000k<br>4000k<br>5500k | 160lm<br>170lm<br>180lm | 12v DC  | 120°       | <b>TRI Colour</b><br>2.3w Built in LED |