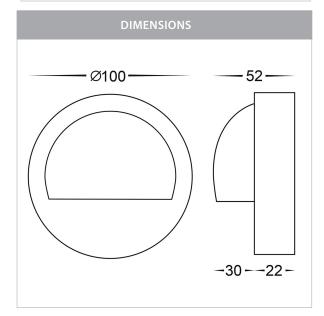

## PRODUCT SPECIFICATIONS

Name: Pinta

**Material:** Solid Brass

**Colour:** Antique Brass

**IP Rating: IP65** 

Lamp Base: G9, G4 or Built in LED

**CRI:** ≥80

Cable Length: 200mm