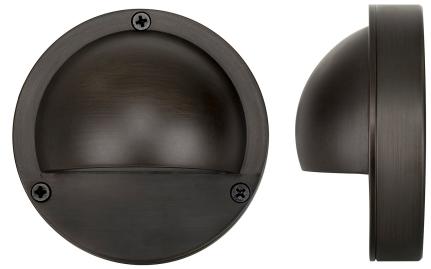

## Antique Brass Step Lights with Eyelid

## PRODUCT SPECIFICATIONS

Name: Pinta

**Material:** Solid Brass

**Colour:** Antique Brass

**IP Rating: IP65** 

Lamp Base: G9, G4 or Built in LED

**CRI:** ≥80

Cable Length: 200mm