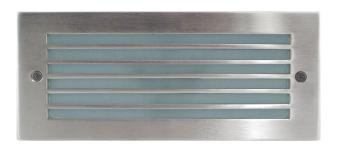

## 316 Stainless Steel Brick Lights with Grill

## PRODUCT SPECIFICATIONS

Name: Bata

Material: 316 Stainless Steel

Colour: Stainless Steel

**IP Rating: IP54** 

Lamp Base: Built in LED

**CRI:** ≥80

Cable Length: 200mm