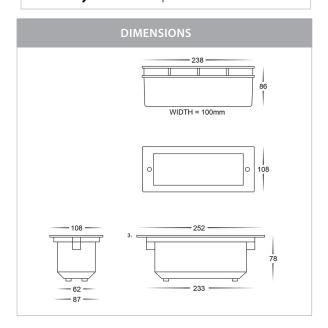

## PRODUCT SPECIFICATIONS

Name: Bata

Material: 316 Stainless Steel

Colour: Stainless Steel

**IP Rating: IP54** 

Lamp Base: Built in LED

**CRI:** ≥80

Cable Length: 200mm