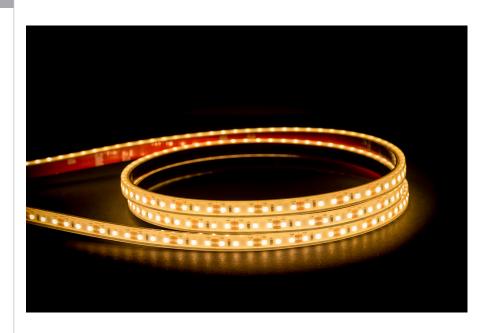

## 9.6w IP67 12v DC 3000K LED Strip



## PRODUCT SPECIFICATIONS

Watts Per Metre: 9.6w Input Voltage: 12v DC Colour Temp: 3000k

**CRI:** >80

Beam Angle: 120°

**IP Rating: IP67** 

Size: 12mm x 6mm (Including End Caps)

**PCB:** 3oz

**Dimmable:** Yes

LED Chip Type: 3528

**LED Chips Per Metre:** 120 LED'S

**Lumens Per Metre\*:** 780lm **Maximum Length:** 5000mm

Cutting Increments: Every 25mm

Wiring: Parallel

**Mounting:** Aluminium Profile or Heat Sink

Warranty: 2 Years Replacement\*\*









## **Product Ordering**



For more information contact Havit Lighting



\* Lumens measured @ source

\*\*See Warranty Terms and Conditions for more information

Must be used with a suitable 12v DC LED Driver

143 Beauchamp Road Matraville NSW 2036

Australia

ADDRESS:

Tel: 02 9381 8300 Fax: 02 9666 8881 Email: sales@havit.com.au

web: www.havit.com.au

Updated 20-01-2020