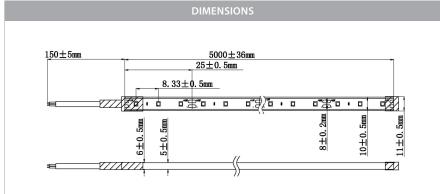

LED Chip Type: 3528

**LED Chips Per Metre:** 120 LED'S

**Lumens Per Metre\*:** 780lm **Maximum Length:** 5000mm

Cutting Increments: Every 25mm

Wiring: Parallel

**Mounting:** Aluminium Profile or Heat Sink

Warranty: 2 Years Replacement\*\*