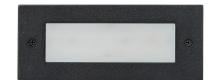

## **Product Ordering**

| IMAGE | PART NUMBER       | COLOURTEMP              | LUMENS                  | INPUT  | BEAM ANGLE | INCLUDED LED                         |
|-------|-------------------|-------------------------|-------------------------|--------|------------|--------------------------------------|
|       | HV3007T-BLK-12V   | 3000K<br>4000K<br>5500K | 240lm<br>255lm<br>270lm | 12v DC | 120°       | <b>Tri-Colour</b><br>3w Built in LED |
| 0     | HV3007T-SS316-12V | 3000K<br>4000K<br>5500K | 240lm<br>255lm<br>270lm | 12v DC | 120°       | <b>Tri-Colour</b><br>3w Built in LED |