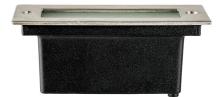

## 316 Stainless Steel & Black Brick Lights

## PRODUCT SPECIFICATIONS

Name: Bata

**Material:** 316 Stainless Steel + Aluminium

**Colour:** Stainless Steel + Black

**IP Rating: IP54** 

Lamp Base: Built in LED

**CRI:** ≥80

Cable Length: 200mm

## **Product Ordering**

| IMAGE | PART NUMBER       | COLOURTEMP              | LUMENS                  | INPUT  | BEAM ANGLE | INCLUDED LED                         |
|-------|-------------------|-------------------------|-------------------------|--------|------------|--------------------------------------|
|       | HV3007T-BLK-12V   | 3000K<br>4000K<br>5500K | 240lm<br>255lm<br>270lm | 12v DC | 120°       | <b>Tri-Colour</b><br>3w Built in LED |
| 0     | HV3007T-SS316-12V | 3000K<br>4000K<br>5500K | 240lm<br>255lm<br>270lm | 12v DC | 120°       | <b>Tri-Colour</b><br>3w Built in LED |