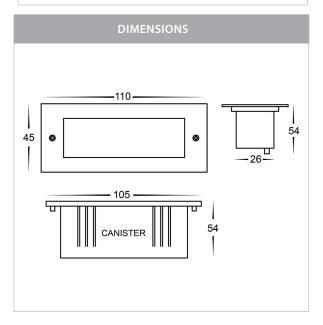

## PRODUCT SPECIFICATIONS

Name: Bata

**Material:** 316 Stainless Steel + Aluminium

**Colour:** Stainless Steel + Black

**IP Rating: IP54** 

Lamp Base: Built in LED

**CRI:** ≥80

Cable Length: 200mm

Wiring: Parallel

Dimmable: No

Warranty: 2 Years Replacement\*\*