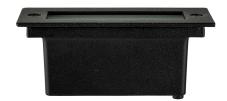

## 316 Stainless Steel & Black Brick Lights

## PRODUCT SPECIFICATIONS

Name: Bata

**Material:** 316 Stainless Steel + Aluminium

**Colour:** Stainless Steel + Black

**IP Rating: IP54** 

Lamp Base: Built in LED

**CRI:** ≥80

Cable Length: 200mm

## **Product Ordering**

| IMAGE | PART NUMBER       | COLOURTEMP              | LUMENS                  | INPUT  | BEAM ANGLE | INCLUDED LED                         |
|-------|-------------------|-------------------------|-------------------------|--------|------------|--------------------------------------|
|       | HV3007T-BLK-12V   | 3000K<br>4000K<br>5500K | 240lm<br>255lm<br>270lm | 12v DC | 120°       | <b>Tri-Colour</b><br>3w Built in LED |
| 0     | HV3007T-SS316-12V | 3000K<br>4000K<br>5500K | 240lm<br>255lm<br>270lm | 12v DC | 120°       | <b>Tri-Colour</b><br>3w Built in LED |