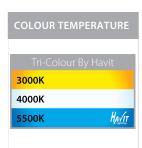

## **Product Ordering**

| IMAGE | PART NUMBER       | COLOURTEMP              | LUMENS                  | INPUT  | BEAM ANGLE | INCLUDED LED                         |
|-------|-------------------|-------------------------|-------------------------|--------|------------|--------------------------------------|
|       | HV3007T-BLK-12V   | 3000K<br>4000K<br>5500K | 240lm<br>255lm<br>270lm | 12v DC | 120°       | <b>Tri-Colour</b><br>3w Built in LED |
| 0     | HV3007T-SS316-12V | 3000K<br>4000K<br>5500K | 240lm<br>255lm<br>270lm | 12v DC | 120°       | <b>Tri-Colour</b><br>3w Built in LED |