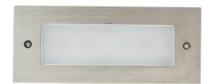

## **Product Ordering**

| IMAGE | PART NUMBER       | COLOURTEMP              | LUMENS                  | INPUT  | BEAM ANGLE | INCLUDED LED                         |
|-------|-------------------|-------------------------|-------------------------|--------|------------|--------------------------------------|
|       | HV3007T-BLK-12V   | 3000K<br>4000K<br>5500K | 240lm<br>255lm<br>270lm | 12v DC | 120°       | <b>Tri-Colour</b><br>3w Built in LED |
| 0     | HV3007T-SS316-12V | 3000K<br>4000K<br>5500K | 240lm<br>255lm<br>270lm | 12v DC | 120°       | <b>Tri-Colour</b><br>3w Built in LED |