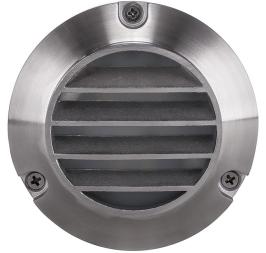

## 316 Stainless Steel Louvred Step Light

## PRODUCT SPECIFICATIONS

Name: Pinta

Material: 316 Stainless Steel

**Colour:** Stainless Steel

**IP Rating: IP65** 

Lamp Base: Built in LED

**CRI:** ≥80

Cable Length: 200mm