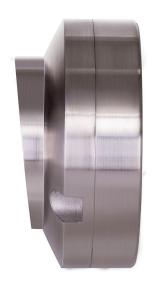

## 316 Stainless Steel Louvred Step Light

## PRODUCT SPECIFICATIONS

Name: Pinta

Material: 316 Stainless Steel

**Colour:** Stainless Steel

**IP Rating: IP65** 

Lamp Base: Built in LED

**CRI:** ≥80

Cable Length: 200mm