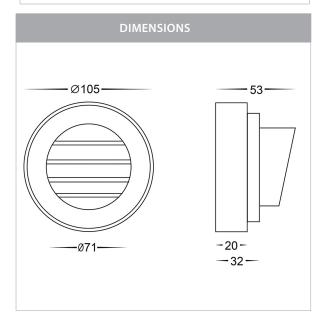

## 316 Stainless Steel Louvred Step Light

## PRODUCT SPECIFICATIONS

Name: Pinta

Material: 316 Stainless Steel

**Colour:** Stainless Steel

**IP Rating: IP65** 

Lamp Base: Built in LED

**CRI:** ≥80

Cable Length: 200mm