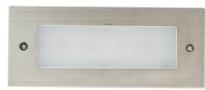

## **Product Ordering**

| IMAGE    | PART NUMBER       | COLOURTEMP              | LUMENS                  | INPUT  | BEAM ANGLE | INCLUDED LED                         |
|----------|-------------------|-------------------------|-------------------------|--------|------------|--------------------------------------|
| <b>⊕</b> | HV3005T-BLK-12V   | 3000K<br>4000K<br>5500K | 480lm<br>510lm<br>540lm | 12v DC | 120°       | <b>Tri-Colour</b><br>6w Built in LED |
|          | HV3005T-SS316-12V | 3000K<br>4000K<br>5500K | 480lm<br>510lm<br>540lm | 12v DC | 120°       | <b>Tri-Colour</b><br>6w Built in LED |