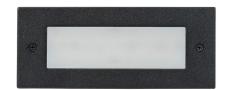

## **Product Ordering**

| IMAGE    | PART NUMBER       | COLOURTEMP              | LUMENS                  | INPUT  | BEAM ANGLE | INCLUDED LED                         |
|----------|-------------------|-------------------------|-------------------------|--------|------------|--------------------------------------|
| <b>⊕</b> | HV3005T-BLK-12V   | 3000K<br>4000K<br>5500K | 480lm<br>510lm<br>540lm | 12v DC | 120°       | <b>Tri-Colour</b><br>6w Built in LED |
|          | HV3005T-SS316-12V | 3000K<br>4000K<br>5500K | 480lm<br>510lm<br>540lm | 12v DC | 120°       | <b>Tri-Colour</b><br>6w Built in LED |