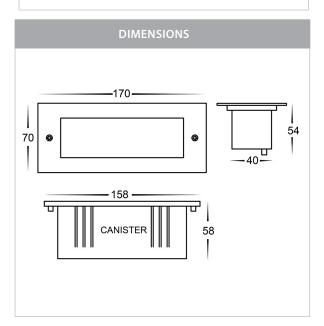

## PRODUCT SPECIFICATIONS

Name: Bata

Material: 316 Stainless Steel + Aluminium

**Colour:** Stainless Steel + Black

**IP Rating:** IP54

Lamp Base: Built in LED

**CRI:** ≥80

Cable Length: 200mm

Wiring: Parallel

Dimmable: No

Warranty: 2 Years Replacement\*\*