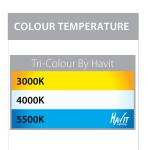

## **Product Ordering**

| IMAGE    | PART NUMBER       | COLOURTEMP              | LUMENS                  | INPUT  | BEAM ANGLE | INCLUDED LED                         |
|----------|-------------------|-------------------------|-------------------------|--------|------------|--------------------------------------|
| <b>⊕</b> | HV3005T-BLK-12V   | 3000K<br>4000K<br>5500K | 480lm<br>510lm<br>540lm | 12v DC | 120°       | <b>Tri-Colour</b><br>6w Built in LED |
|          | HV3005T-SS316-12V | 3000K<br>4000K<br>5500K | 480lm<br>510lm<br>540lm | 12v DC | 120°       | <b>Tri-Colour</b><br>6w Built in LED |