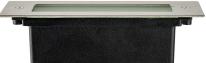

## **Product Ordering**

| IMAGE    | PART NUMBER       | COLOURTEMP              | LUMENS                  | INPUT  | BEAM ANGLE | INCLUDED LED                         |
|----------|-------------------|-------------------------|-------------------------|--------|------------|--------------------------------------|
| <b>⊕</b> | HV3005T-BLK-12V   | 3000K<br>4000K<br>5500K | 480lm<br>510lm<br>540lm | 12v DC | 120°       | <b>Tri-Colour</b><br>6w Built in LED |
|          | HV3005T-SS316-12V | 3000K<br>4000K<br>5500K | 480lm<br>510lm<br>540lm | 12v DC | 120°       | <b>Tri-Colour</b><br>6w Built in LED |