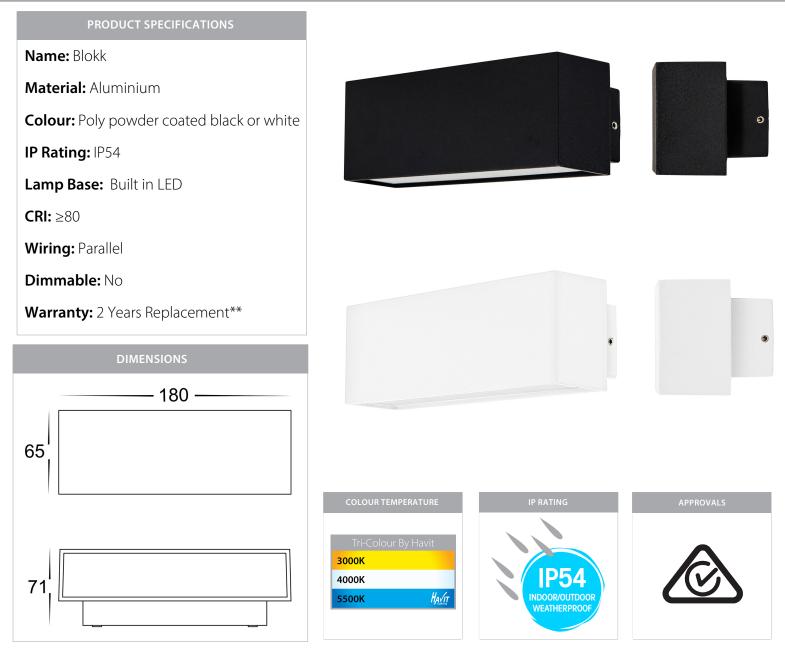

## Aluminium Rectangle Up & Down Wall Lights

## **Product Ordering**

| IMAGE | PART NUMBER | <b>COLOUR TEMP</b>      | LUMENS                           | INPUT   | BEAM ANGLE | INCLUDED LED                              |
|-------|-------------|-------------------------|----------------------------------|---------|------------|-------------------------------------------|
| c     | HV3639T-BLK | 3000k<br>4000k<br>5500k | 2x 300lm<br>2x 310lm<br>2x 320lm | 240v AC | 120°       | <b>Tri-Colour</b><br>2x 4.5w Built in LED |
|       | HV3639T-WHT | 3000k<br>4000k<br>5500k | 2x 300lm<br>2x 310lm<br>2x 320lm | 240v AC | 120°       | <b>Tri-Colour</b><br>2x 4.5w Built in LED |