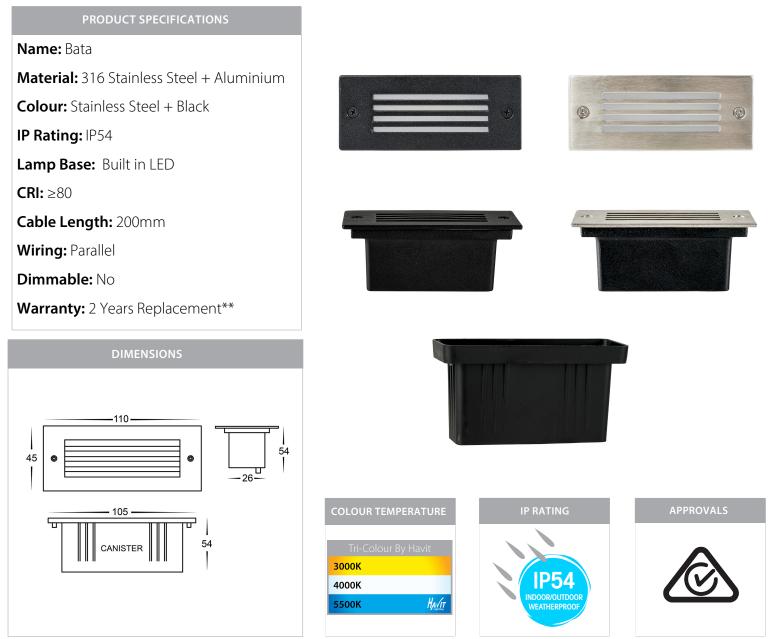

## 316 Stainless Steel & Black Brick Lights with Grill

## **Product Ordering**

| IMAGE                                 | PART NUMBER       | COLOUR TEMP             | LUMENS                  | INPUT  | BEAM ANGLE | INCLUDED LED                         |
|---------------------------------------|-------------------|-------------------------|-------------------------|--------|------------|--------------------------------------|
| · · · · · · · · · · · · · · · · · · · | HV3008T-BLK-12V   | 3000K<br>4000K<br>5500K | 240lm<br>255lm<br>270lm | 12v DC | 120°       | <b>Tri-Colour</b><br>3w Built in LED |
|                                       | HV3008T-SS316-12V | 3000K<br>4000K<br>5500K | 240lm<br>255lm<br>270lm | 12v DC | 120°       | <b>Tri-Colour</b><br>3w Built in LED |

12v DC models must be used with suitable 12v DC LED Driver

\* Lumen output measured at source

\*\* See Warranty Terms and Conditions for more information

For more information contact Havit Lighting

ADDRESS: 143 Beauchamp Road Matraville NSW 2036 Australia 
 Tel:
 02 9381 8300