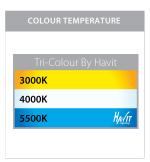

## **Product Ordering**

| IMAGE | PART NUMBER | COLOURTEMP              | LUMENS                    | INPUT   | BEAM ANGLE | INCLUDED LED                          |
|-------|-------------|-------------------------|---------------------------|---------|------------|---------------------------------------|
|       | HV5813T-BLK | 3000k<br>4000k<br>5500k | 960lm<br>1020lm<br>1080lm | 240v AC | 60°        | <b>TRI Colour</b><br>12w Built in LED |
|       | HV5813T-WHT | 3000k<br>4000k<br>5500k | 960lm<br>1020lm<br>1080lm |         |            |                                       |