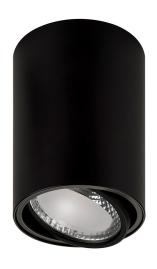

## **Product Ordering**

| IMAGE | PART NUMBER | COLOURTEMP              | LUMENS                    | INPUT   | BEAM ANGLE | INCLUDED LED                          |
|-------|-------------|-------------------------|---------------------------|---------|------------|---------------------------------------|
|       | HV5813T-BLK | 3000k<br>4000k<br>5500k | 960lm<br>1020lm<br>1080lm | 240v AC | 60°        | <b>TRI Colour</b><br>12w Built in LED |
|       | HV5813T-WHT | 3000k<br>4000k<br>5500k | 960lm<br>1020lm<br>1080lm |         |            |                                       |