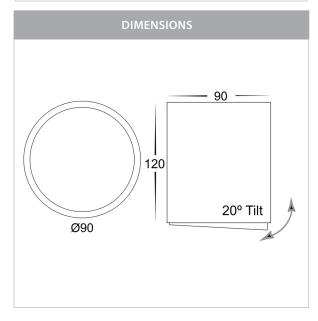

## PRODUCT SPECIFICATIONS

Name: Nella Adjustable

Material: Aluminium

Colour: Matt Black or Matt White

Tilt: 20°

**IP Rating:** IP40

Lamp Base: Built in LED

**CRI:** ≥80