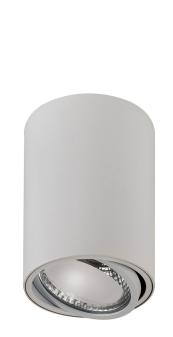

## **Product Ordering**

| IMAGE | PART NUMBER | COLOURTEMP              | LUMENS                    | INPUT   | BEAM ANGLE | INCLUDED LED                          |
|-------|-------------|-------------------------|---------------------------|---------|------------|---------------------------------------|
|       | HV5813T-BLK | 3000k<br>4000k<br>5500k | 960lm<br>1020lm<br>1080lm | 240v AC | 60°        | <b>TRI Colour</b><br>12w Built in LED |
|       | HV5813T-WHT | 3000k<br>4000k<br>5500k | 960lm<br>1020lm<br>1080lm |         |            |                                       |