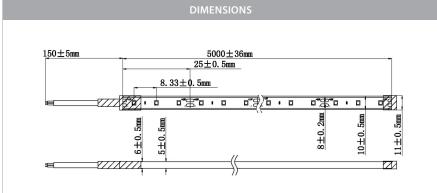

LED Chip Type: 3528

**LED Chips Per Metre:** 120 LED'S

**Lumens Per Metre\*:** 860lm **Maximum Length:** 5000mm

Cutting Increments: Every 25mm

Wiring: Parallel

**Mounting:** Aluminium Profile or Heat Sink

Warranty: 2 Years Replacement\*\*