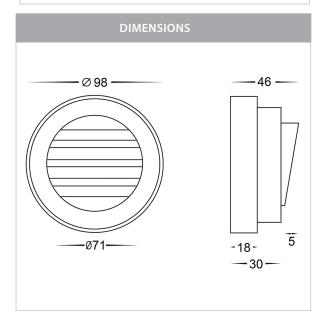

## PRODUCT SPECIFICATIONS

Name: Pinta

Material: Aluminium

**Colour:** Poly powder coated black

**IP Rating:** IP65

Lamp Base: Built in LED

**CRI:** ≥80

Cable Length: 200mm

Wiring: Parallel

Dimmable: No

Warranty: 2 Years Replacement\*\*