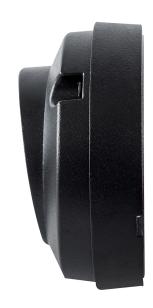

## PRODUCT SPECIFICATIONS

Name: Pinta

Material: Aluminium

**Colour:** Poly powder coated black

**IP Rating:** IP65

Lamp Base: Built in LED

**CRI:** ≥80

Cable Length: 200mm