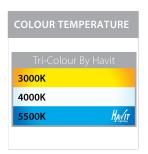

## **Product Ordering**

| IMAGE | PART NUMBER | COLOUR TEMP             | LUMENS                  | INPUT  | BEAM ANGLE | INCLUDED LED                           |
|-------|-------------|-------------------------|-------------------------|--------|------------|----------------------------------------|
|       | HV2925T-12V | 3000k<br>4000k<br>5500k | 160lm<br>170lm<br>180lm | 12v DC | 120°       | <b>TRI Colour</b><br>2.3w Built in LED |