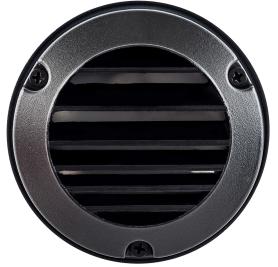

## PRODUCT SPECIFICATIONS

Name: Pinta

Material: Aluminium

**Colour:** Poly powder coated black

**IP Rating:** IP65

Lamp Base: Built in LED

**CRI:** ≥80

Cable Length: 200mm