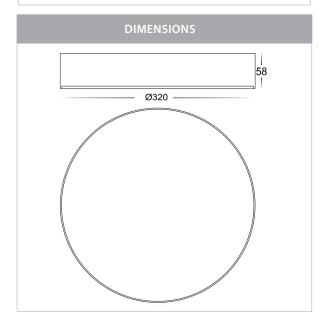

## Aluminium Surface Mounted LED Oyster Lights



## PRODUCT SPECIFICATIONS

Name: Nella Oyster

Material: Aluminium

Colour: Matt Black or Matt White

**IP Rating:** IP54

Lamp Base: Built in LED

**CRI:** ≥80

Wiring: Parallel

**Dimmable:** Yes (Triac)

Warranty: 2 Years Replacement\*\*













## **Product Ordering**

| IMAGE | PART NUMBER | COLOURTEMP              | LUMENS                     | INPUT   | BEAM ANGLE | INCLUDED LED     |
|-------|-------------|-------------------------|----------------------------|---------|------------|------------------|
|       | HV5893T-BLK | 3000k<br>4000k<br>5500k | 2400lm<br>2550lm<br>2700lm | 240v AC | 120°       | TRI Colour       |
|       | HV5893T-WHT | 3000k<br>4000k<br>5500k | 2400lm<br>2550lm<br>2700lm | 240V AC | 120        | 30w Built in LED |

- \* Lumen output measured at source
- \*\* See Warranty Terms and Conditions for more information