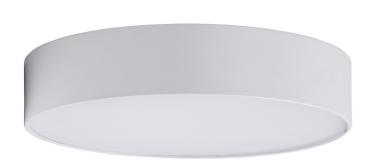

## PRODUCT SPECIFICATIONS

Name: Nella Oyster

Material: Aluminium

Colour: Matt Black or Matt White

**IP Rating:** IP54

Lamp Base: Built in LED

**CRI:** ≥80

Wiring: Parallel

## **Product Ordering**

| IMAGE | PART NUMBER | COLOURTEMP              | LUMENS                     | INPUT   | BEAM ANGLE | INCLUDED LED     |
|-------|-------------|-------------------------|----------------------------|---------|------------|------------------|
|       | HV5893T-BLK | 3000k<br>4000k<br>5500k | 2400lm<br>2550lm<br>2700lm | 240v AC | 120°       | TRI Colour       |
|       | HV5893T-WHT | 3000k<br>4000k<br>5500k | 2400lm<br>2550lm<br>2700lm | 240V AC | 120        | 30w Built in LED |