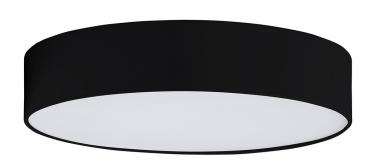

## PRODUCT SPECIFICATIONS

Name: Nella Oyster

Material: Aluminium

Colour: Matt Black or Matt White

**IP Rating:** IP54

Lamp Base: Built in LED

**CRI:** ≥80

Wiring: Parallel

## **Product Ordering**

| IMAGE | PART NUMBER | COLOURTEMP              | LUMENS                     | INPUT   | BEAM ANGLE | INCLUDED LED     |
|-------|-------------|-------------------------|----------------------------|---------|------------|------------------|
|       | HV5893T-BLK | 3000k<br>4000k<br>5500k | 2400lm<br>2550lm<br>2700lm | 240v AC | 120°       | TRI Colour       |
|       | HV5893T-WHT | 3000k<br>4000k<br>5500k | 2400lm<br>2550lm<br>2700lm | 240V AC | 120        | 30w Built in LED |