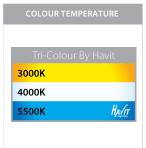

## **Product Ordering**

| IMAGE | PART NUMBER | COLOURTEMP              | LUMENS                     | INPUT   | BEAM ANGLE | INCLUDED LED     |
|-------|-------------|-------------------------|----------------------------|---------|------------|------------------|
|       | HV5893T-BLK | 3000k<br>4000k<br>5500k | 2400lm<br>2550lm<br>2700lm | 240v AC | 120°       | TRI Colour       |
|       | HV5893T-WHT | 3000k<br>4000k<br>5500k | 2400lm<br>2550lm<br>2700lm | 240V AC | 120        | 30w Built in LED |