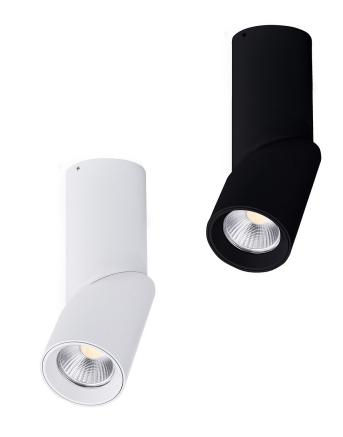

## PRODUCT SPECIFICATIONS

Name: Nella Rotatable

Material: Aluminium

Colour: Matt Black or Matt White

**IP Rating:** IP54

Lamp Base: Built in LED

**CRI:** ≥80

Wiring: Parallel

## **Product Ordering**

| IMAGE | PART NUMBER | COLOURTEMP              | LUMENS                  | INPUT   | BEAM ANGLE | INCLUDED LED                         |
|-------|-------------|-------------------------|-------------------------|---------|------------|--------------------------------------|
|       | HV5822T-BLK | 3000k<br>4000k<br>5500k | 560lm<br>595lm<br>630lm | 240v AC | 36°        | <b>TRI Colour</b><br>7w Built in LED |
|       | HV5822T-WHT | 3000k<br>4000k<br>5500k | 560lm<br>595lm<br>630lm |         |            |                                      |