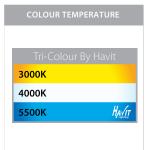

## **Product Ordering**

| IMAGE | PART NUMBER | COLOURTEMP              | LUMENS                  | INPUT   | BEAM ANGLE | INCLUDED LED                         |
|-------|-------------|-------------------------|-------------------------|---------|------------|--------------------------------------|
|       | HV5822T-BLK | 3000k<br>4000k<br>5500k | 560lm<br>595lm<br>630lm | 240v AC | 36°        | <b>TRI Colour</b><br>7w Built in LED |
|       | HV5822T-WHT | 3000k<br>4000k<br>5500k | 560lm<br>595lm<br>630lm |         |            |                                      |