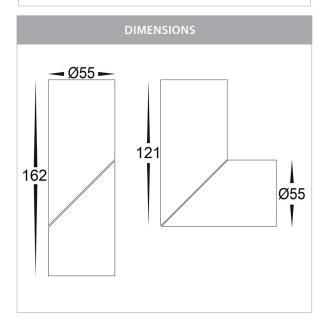

## PRODUCT SPECIFICATIONS

Name: Nella Rotatable

Material: Aluminium

Colour: Matt Black or Matt White

**IP Rating:** IP54

Lamp Base: Built in LED

**CRI:** ≥80

Wiring: Parallel