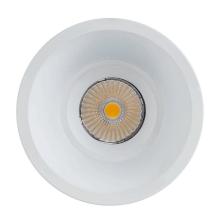

## PRODUCT SPECIFICATIONS

Name: Prime

Material: Aluminium + PC

Colour: Matt Black or Matt White

Cut Out: 90mm

**IP Rating:** IP54

Lamp Base: Built in LED

**CRI:** ≥90

## **Product Ordering**

| IMAGE | PART NUMBER | COLOURTEMP              | LUMENS                   | INPUT   | BEAM ANGLE | INCLUDED LED                          |
|-------|-------------|-------------------------|--------------------------|---------|------------|---------------------------------------|
|       | HV5514T-BLK | 3000k<br>4000k<br>5500k | 980lm<br>990lm<br>1000lm | 240v AC | 45°        | <b>TRI Colour</b><br>12w Built in LED |
|       | HV5514T-WHT | 3000k<br>4000k<br>5500k | 980lm<br>990lm<br>1000lm |         |            |                                       |