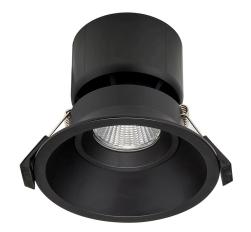

## PRODUCT SPECIFICATIONS

Name: Prime

Material: Aluminium + PC

Colour: Matt Black or Matt White

Cut Out: 90mm

**IP Rating:** IP54

Lamp Base: Built in LED

**CRI:** ≥90

## **Product Ordering**

| IMAGE | PART NUMBER | COLOURTEMP              | LUMENS                   | INPUT   | BEAM ANGLE | INCLUDED LED                          |
|-------|-------------|-------------------------|--------------------------|---------|------------|---------------------------------------|
|       | HV5514T-BLK | 3000k<br>4000k<br>5500k | 980lm<br>990lm<br>1000lm | 240v AC | 45°        | <b>TRI Colour</b><br>12w Built in LED |
|       | HV5514T-WHT | 3000k<br>4000k<br>5500k | 980lm<br>990lm<br>1000lm |         |            |                                       |