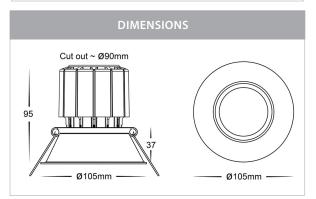

## PRODUCT SPECIFICATIONS

Name: Prime

Material: Aluminium + PC

Colour: Matt Black or Matt White

Cut Out: 90mm

**IP Rating:** IP54

Lamp Base: Built in LED

**CRI:** ≥90

## **Product Ordering**

| IMAGE | PART NUMBER | COLOURTEMP              | LUMENS                   | INPUT   | BEAM ANGLE | INCLUDED LED                          |
|-------|-------------|-------------------------|--------------------------|---------|------------|---------------------------------------|
|       | HV5514T-BLK | 3000k<br>4000k<br>5500k | 980lm<br>990lm<br>1000lm | 240v AC | 45°        | <b>TRI Colour</b><br>12w Built in LED |
|       | HV5514T-WHT | 3000k<br>4000k<br>5500k | 980lm<br>990lm<br>1000lm |         |            |                                       |