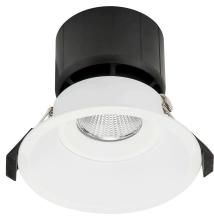

## PRODUCT SPECIFICATIONS

Name: Prime

Material: Aluminium + PC

Colour: Matt Black or Matt White

Cut Out: 90mm

**IP Rating:** IP54

Lamp Base: Built in LED

**CRI:** ≥90

## **Product Ordering**

| IMAGE | PART NUMBER | COLOURTEMP              | LUMENS                   | INPUT   | BEAM ANGLE | INCLUDED LED                          |
|-------|-------------|-------------------------|--------------------------|---------|------------|---------------------------------------|
|       | HV5514T-BLK | 3000k<br>4000k<br>5500k | 980lm<br>990lm<br>1000lm | 240v AC | 45°        | <b>TRI Colour</b><br>12w Built in LED |
|       | HV5514T-WHT | 3000k<br>4000k<br>5500k | 980lm<br>990lm<br>1000lm |         |            |                                       |