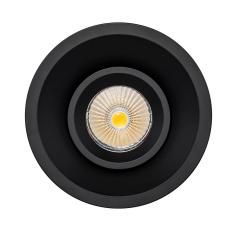

## PRODUCT SPECIFICATIONS

Name: Prime

Material: Aluminium + PC

Colour: Matt Black or Matt White

Cut Out: 90mm

**IP Rating:** IP54

Lamp Base: Built in LED

**CRI:** ≥90

## **Product Ordering**

| IMAGE | PART NUMBER | COLOURTEMP              | LUMENS                   | INPUT   | BEAM ANGLE | INCLUDED LED                          |
|-------|-------------|-------------------------|--------------------------|---------|------------|---------------------------------------|
|       | HV5514T-BLK | 3000k<br>4000k<br>5500k | 980lm<br>990lm<br>1000lm | 240v AC | 45°        | <b>TRI Colour</b><br>12w Built in LED |
|       | HV5514T-WHT | 3000k<br>4000k<br>5500k | 980lm<br>990lm<br>1000lm |         |            |                                       |