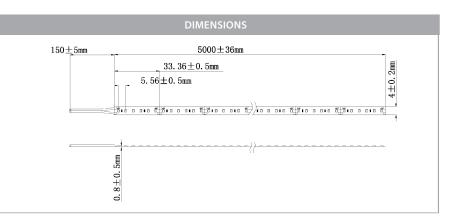

## PRODUCT SPECIFICATIONS

Watts Per Metre: 9.6w Input Voltage: 24v DC Colour Temp: 4000k **CRI:** >80 Beam Angle: 120° IP Rating: IP20 Size: 4mm x 2mm **PCB:** 3oz **Dimmable:** Yes LED Chip Type: 2216 LED Chips Per Metre: 180 LED'S Lumens Per Metre\*: 820lm Maximum Length: 5000mm Cutting Increments: Every 33mm Wiring: Parallel Mounting: Aluminium Profile or Heat Sink Warranty: 2 Years Replacement\*\*