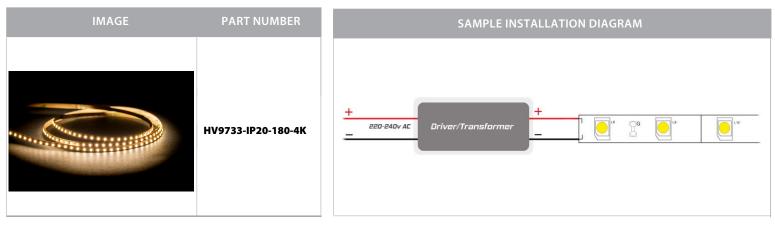

## **Product Ordering**

\* Lumens measured @ source

Must be used with a suitable 24v DC LED Driver