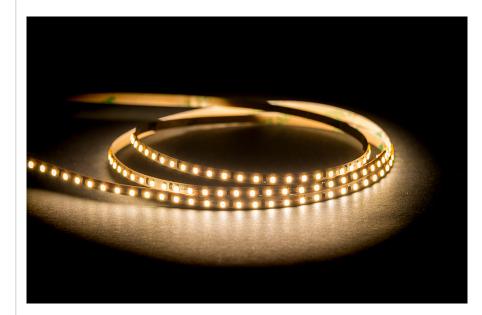

## 9.6w IP20 24v DC 4000K LED Strip



## PRODUCT SPECIFICATIONS

Watts Per Metre: 9.6w Input Voltage: 24v DC Colour Temp: 4000k **CRI:** >80 Beam Angle: 120° IP Rating: IP20 Size: 4mm x 2mm **PCB:** 3oz **Dimmable:** Yes LED Chip Type: 2216 LED Chips Per Metre: 180 LED'S Lumens Per Metre\*: 820lm Maximum Length: 5000mm Cutting Increments: Every 33mm Wiring: Parallel Mounting: Aluminium Profile or Heat Sink Warranty: 2 Years Replacement\*\*



## **Product Ordering**





\* Lumens measured @ source



Must be used with a suitable 24v DC LED Driver

## For more information contact Havit Lighting

ADDRESS: 143 Beauchamp Road Matraville NSW 2036 Australia 

 Tel:
 02 9381 8300

 Fax:
 02 9666 8881

 Email:
 sales@havit.com.au

 web:
 www.havit.com.au

\*\*See Warranty Terms and Conditions for more information