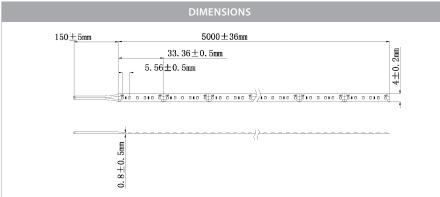

## PRODUCT SPECIFICATIONS

Watts Per Metre: 4.8w Input Voltage: 24v DC Colour Temp: 4000k

**CRI:** >80

Beam Angle: 120°
IP Rating: IP20

Size: 4mm x 2mm

**PCB:** 3oz

Dimmable: Yes

LED Chip Type: 2216

**LED Chips Per Metre:** 180 LED'S

**Lumens Per Metre\*:** 410lm **Maximum Length:** 5000mm

**Cutting Increments:** Every 33mm

Wiring: Parallel

**Mounting:** Aluminium Profile or Heat Sink

Warranty: 2 Years Replacement\*\*