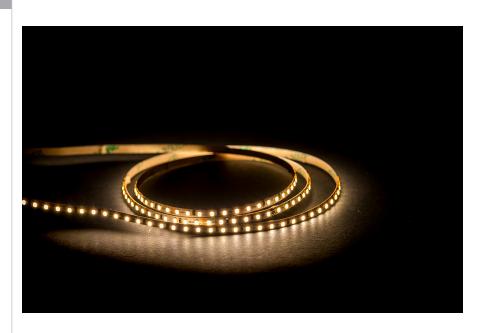

## 4.8w IP20 24v DC 4000K LED Strip



## PRODUCT SPECIFICATIONS

Watts Per Metre: 4.8w Input Voltage: 24v DC Colour Temp: 4000k

**CRI:** >80

Beam Angle: 120°
IP Rating: IP20

Size: 4mm x 2mm

**PCB:** 3oz

Dimmable: Yes

LED Chip Type: 2216

**LED Chips Per Metre:** 180 LED'S

**Lumens Per Metre\*:** 410lm **Maximum Length:** 5000mm

**Cutting Increments:** Every 33mm

Wiring: Parallel

**Mounting:** Aluminium Profile or Heat Sink

Warranty: 2 Years Replacement\*\*









## **Product Ordering**





\* Lumens measured @ source

\*\*See Warranty Terms and Conditions for more information

Must be used with a suitable 24v DC LED Driver

For more information contact Havit Lighting

ADDRESS: 143 Beauchamp Road Matraville NSW 2036

Australia

Tel: 02 9381 8300 Fax: 02 9666 8881 Email: sales@havit.com.au web: www.havit.com.au