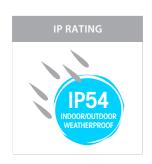

## PRODUCT SPECIFICATIONS

Name: Shim

Material: Aluminium

Colour: Poly Powder Coated Black & White

**IP Rating: IP54** 

Lamp Base: Built in LED

**CRI:** ≥80

Wiring: Parallel