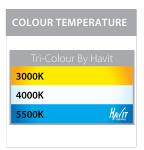

## **Product Ordering**

| IMAGE | PART NUMBER     | INPUT   | COLOUR TEMP               | LUMENS                     | BEAM ANGLE | INCLUDED LED                          |
|-------|-----------------|---------|---------------------------|----------------------------|------------|---------------------------------------|
|       | HV3279T-BLK     | 240v AC | 3000k<br>- 4000k<br>5500k | 1120lm<br>1150lm<br>1190lm | 120°       | <b>Tri-Colour</b><br>14w Built in LED |
|       | HV3279T-BLK-12V | 12v DC  |                           |                            |            |                                       |
|       | HV3279T-WHT     | 240v AC | 3000k<br>4000k<br>5500k   | 1120lm<br>1150lm<br>1190lm | 120°       | <b>Tri-Colour</b><br>14w Built in LED |
|       | HV3279T-WHT-12V | 12v DC  |                           |                            |            |                                       |