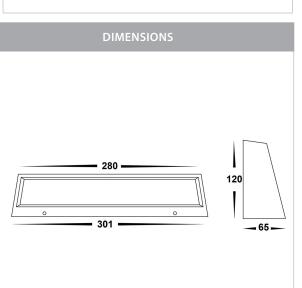

## Aluminium Rectangle Step Lights

## PRODUCT SPECIFICATIONS

Name: Shim

Material: Aluminium

Colour: Poly Powder Coated Black & White

**IP Rating: IP54** 

Lamp Base: Built in LED

**CRI:** ≥80

Wiring: Parallel