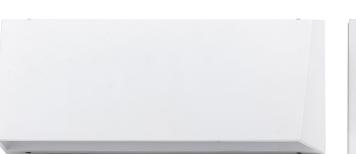

## **Product Ordering**

| IMAGE | PART NUMBER     | INPUT   | COLOUR TEMP               | LUMENS                     | BEAM ANGLE | INCLUDED LED                          |
|-------|-----------------|---------|---------------------------|----------------------------|------------|---------------------------------------|
|       | HV3279T-BLK     | 240v AC | 3000k<br>- 4000k<br>5500k | 1120lm<br>1150lm<br>1190lm | 120°       | <b>Tri-Colour</b><br>14w Built in LED |
|       | HV3279T-BLK-12V | 12v DC  |                           |                            |            |                                       |
|       | HV3279T-WHT     | 240v AC | 3000k<br>4000k<br>5500k   | 1120lm<br>1150lm<br>1190lm | 120°       | <b>Tri-Colour</b><br>14w Built in LED |
|       | HV3279T-WHT-12V | 12v DC  |                           |                            |            |                                       |