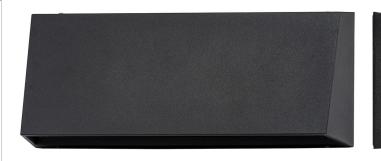

## **Product Ordering**

| IMAGE | PART NUMBER     | INPUT   | COLOUR TEMP               | LUMENS                     | BEAM ANGLE | INCLUDED LED                          |
|-------|-----------------|---------|---------------------------|----------------------------|------------|---------------------------------------|
|       | HV3279T-BLK     | 240v AC | 3000k<br>- 4000k<br>5500k | 1120lm<br>1150lm<br>1190lm | 120°       | <b>Tri-Colour</b><br>14w Built in LED |
|       | HV3279T-BLK-12V | 12v DC  |                           |                            |            |                                       |
|       | HV3279T-WHT     | 240v AC | 3000k<br>4000k<br>5500k   | 1120lm<br>1150lm<br>1190lm | 120°       | <b>Tri-Colour</b><br>14w Built in LED |
|       | HV3279T-WHT-12V | 12v DC  |                           |                            |            |                                       |