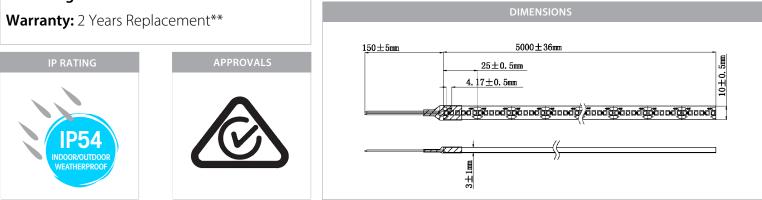

## PRODUCT SPECIFICATIONS

Watts Per Metre: 19.2w Input Voltage: 24v DC Colour Temp: 3000k **CRI:** >80 Beam Angle: 120° IP Rating: IP54 Size: 10mm x 3mm **PCB:** 3oz Dimmable: Yes LED Chip Type: 3528 LED Chips Per Metre: 240 LED'S Lumens Per Metre\*: 1560lm Maximum Length: 5000mm Cutting Increments: Every 25mm Wiring: Parallel Mounting: Aluminium Profile or Heat Sink