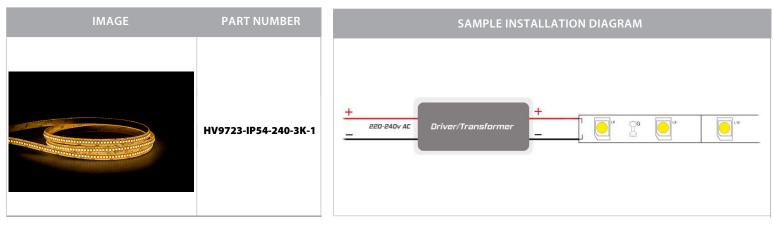

## 19.2w IP54 24v DC 3000K LED Strip



## PRODUCT SPECIFICATIONS

Watts Per Metre: 19.2w Input Voltage: 24v DC Colour Temp: 3000k **CRI:** >80 Beam Angle: 120° IP Rating: IP54 Size: 10mm x 3mm **PCB:** 3oz Dimmable: Yes LED Chip Type: 3528 LED Chips Per Metre: 240 LED'S Lumens Per Metre\*: 1560lm Maximum Length: 5000mm Cutting Increments: Every 25mm Wiring: Parallel Mounting: Aluminium Profile or Heat Sink





## **Product Ordering**



Must be used with a suitable 24v DC LED Driver

## For more information contact Havit Lighting

ADDRESS: 143 Beauchamp Road Matraville NSW 2036 Australia 

 Tel:
 02 9381 8300

 Fax:
 02 9666 8881

 Email:
 sales@havit.com.au

 web:
 www.havit.com.au

\*\*See Warranty Terms and Conditions for more information

\* Lumens measured @ source