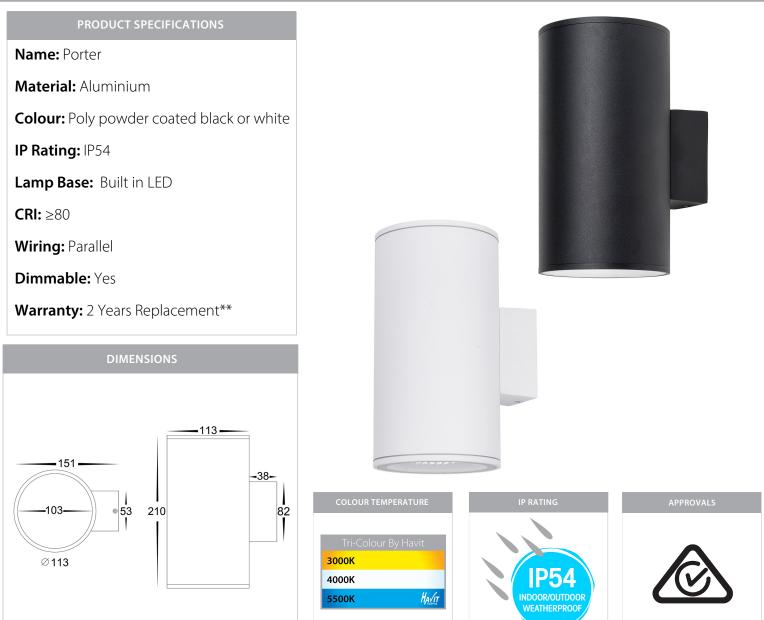

## Aluminium Large Round Up & Down Wall Lights

## **Product Ordering**

| IMAGE | PART NUMBER | COLOUR TEMP             | LUMENS                              | INPUT   | BEAM ANGLE | INCLUDED LED                             |
|-------|-------------|-------------------------|-------------------------------------|---------|------------|------------------------------------------|
|       | HV3629T-BLK | 3000k<br>4000k<br>5500k | 2x 1200lm<br>2x 1275lm<br>2x 1350lm | 240v AC | 60°        | <b>Tri-Colour</b><br>2x 15w Built in LED |
|       | HV3629T-WHT | 3000k<br>4000k<br>5500k | 2x 1200lm<br>2x 1275lm<br>2x 1350lm | 240v AC | 60°        | <b>Tri-Colour</b><br>2x 15w Built in LED |