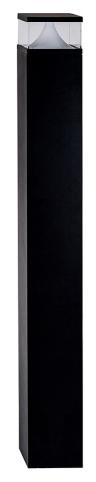

## Aluminium Black Square Bollard Lights

PRODUCT SPECIFICATIONS

Name: Divad Square

Material: Aluminium

**Colour:** Poly powder coated black

**IP Rating: IP65** 

Lamp Base: Built in LED

**CRI:** ≥80