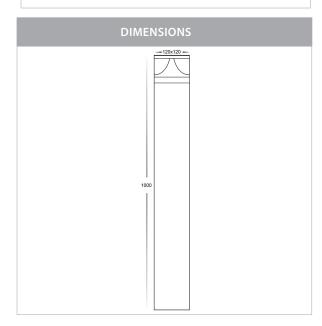

## Aluminium Black Square Bollard Lights

PRODUCT SPECIFICATIONS

Name: Divad Square

Material: Aluminium

**Colour:** Poly powder coated black

**IP Rating: IP65** 

Lamp Base: Built in LED

**CRI:** ≥80