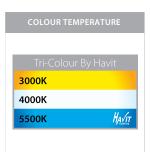

## **Product Ordering**

| IMAGE | PART NUMBER         | COLOURTEMP              | LUMENS                    | INPUT   | BEAM ANGLE | INCLUDED LED                          |
|-------|---------------------|-------------------------|---------------------------|---------|------------|---------------------------------------|
|       | HV1629T-BLK-240V-SQ | 3000K<br>4000K<br>5500K | 960lm<br>1020lm<br>1080lm | 240V AC | 120°       | <b>Tri-Colour</b><br>12w Built in LED |