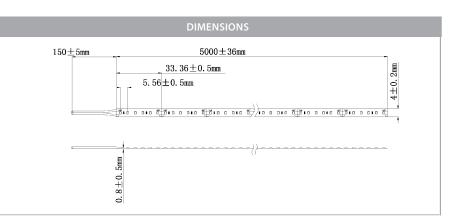

## **PRODUCT SPECIFICATIONS**

Watts Per Metre: 9.6w Input Voltage: 24v DC Colour Temp: 3000k **CRI:** >80 Beam Angle: 120° IP Rating: IP20 Size: 4mm x 2mm **PCB:** 3oz **Dimmable:** Yes LED Chip Type: 2216 LED Chips Per Metre: 180 LED'S Lumens Per Metre\*: 780lm Maximum Length: 5000mm Cutting Increments: Every 33mm Wiring: Parallel **Mounting:** Aluminium Profile or Heat Sink Warranty: 2 Years Replacement\*\*