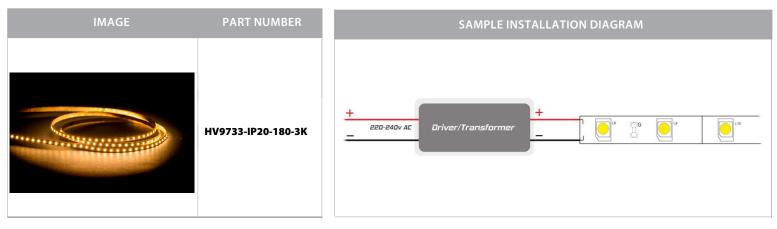

## **Product Ordering**

\* Lumens measured @ source

Must be used with a suitable 24v DC LED Driver