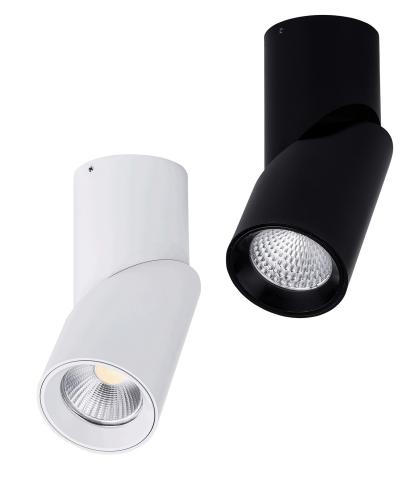

## PRODUCT SPECIFICATIONS

Name: Nella Rotatable

Material: Aluminium

Colour: Matt Black or Matt White

**IP Rating:** IP54

Lamp Base: Built in LED

**CRI:** ≥80

Wiring: Parallel

## **Product Ordering**

| IMAGE | PART NUMBER | COLOURTEMP              | LUMENS                    | INPUT     | BEAM ANGLE | INCLUDED LED                          |
|-------|-------------|-------------------------|---------------------------|-----------|------------|---------------------------------------|
|       | HV5823T-BLK | 3000k<br>4000k<br>5500k | 960lm<br>1020lm<br>1080lm | - 240v AC | 60°        | <b>TRI Colour</b><br>12w Built in LED |
|       | HV5823T-WHT | 3000k<br>4000k<br>5500k | 960lm<br>1020lm<br>1080lm |           |            |                                       |