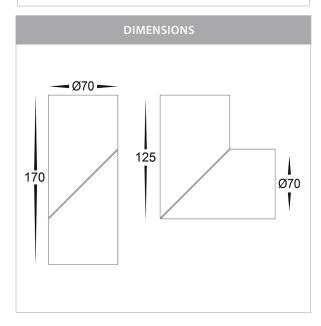

## **Product Ordering**

| IMAGE | PART NUMBER | COLOURTEMP              | LUMENS                    | INPUT     | BEAM ANGLE | INCLUDED LED                          |
|-------|-------------|-------------------------|---------------------------|-----------|------------|---------------------------------------|
|       | HV5823T-BLK | 3000k<br>4000k<br>5500k | 960lm<br>1020lm<br>1080lm | - 240v AC | 60°        | <b>TRI Colour</b><br>12w Built in LED |
|       | HV5823T-WHT | 3000k<br>4000k<br>5500k | 960lm<br>1020lm<br>1080lm |           |            |                                       |