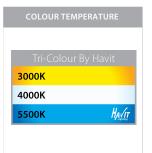

## **Product Ordering**

| IMAGE | PART NUMBER | COLOURTEMP              | LUMENS                    | INPUT     | BEAM ANGLE | INCLUDED LED                          |
|-------|-------------|-------------------------|---------------------------|-----------|------------|---------------------------------------|
|       | HV5823T-BLK | 3000k<br>4000k<br>5500k | 960lm<br>1020lm<br>1080lm | - 240v AC | 60°        | <b>TRI Colour</b><br>12w Built in LED |
|       | HV5823T-WHT | 3000k<br>4000k<br>5500k | 960lm<br>1020lm<br>1080lm |           |            |                                       |