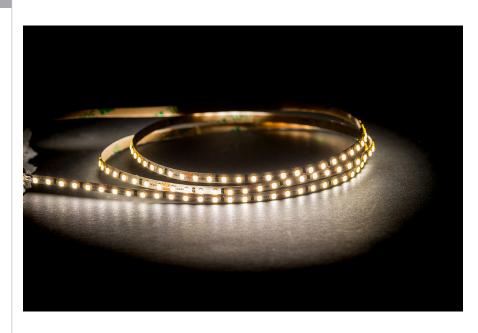

## 4.8w IP20 24v DC 5500K LED Strip



## PRODUCT SPECIFICATIONS

Watts Per Metre: 4.8w Input Voltage: 24v DC Colour Temp: 5500k

**CRI:** >80

Beam Angle: 120°
IP Rating: IP20

Size: 4mm x 2mm

**PCB:** 3oz

**Dimmable:** Yes

LED Chip Type: 2216

**LED Chips Per Metre:** 180 LED'S

**Lumens Per Metre\*:** 430lm **Maximum Length:** 5000mm

Cutting Increments: Every 33mm

Wiring: Parallel

**Mounting:** Aluminium Profile or Heat Sink

Warranty: 2 Years Replacement\*\*









## **Product Ordering**



For more information contact Havit Lighting



\* Lumens measured @ source

\*\*See Warranty Terms and Conditions for more information

Must be used with a suitable 24v DC LED Driver

143 Beauchamp Road Matraville NSW 2036

Australia

ADDRESS:

Tel: 02 9381 8300 Fax: 02 9666 8881 Email: sales@havit.com.au web: www.havit.com.au