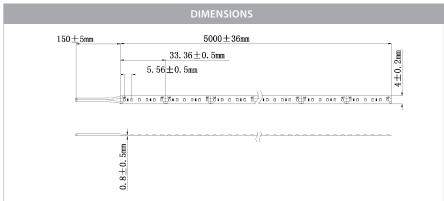

**LED Chips Per Metre:** 180 LED'S

**Lumens Per Metre\*:** 430lm **Maximum Length:** 5000mm

Cutting Increments: Every 33mm

Wiring: Parallel

**Mounting:** Aluminium Profile or Heat Sink

Warranty: 2 Years Replacement\*\*