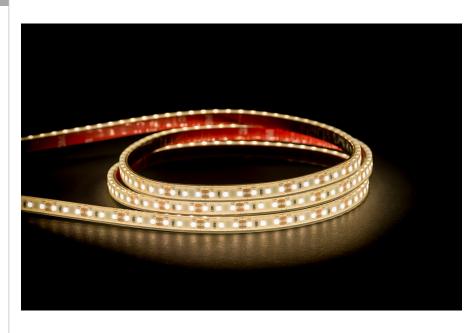

## 9.6w IP67 12v DC 4000K LED Strip

## PRODUCT SPECIFICATIONS

Watts Per Metre: 9.6w Input Voltage: 12v DC Colour Temp: 4000k

**CRI:** >80

Beam Angle: 120°

**IP Rating: IP67** 

**Size:** 12mm x 6mm (Including End Caps)

**PCB:** 3oz

**Dimmable:** Yes

LED Chip Type: 3528

**LED Chips Per Metre:** 120 LED'S

**Lumens Per Metre\*:** 820lm **Maximum Length:** 5000mm

Cutting Increments: Every 25mm

Wiring: Parallel

**Mounting:** Aluminium Profile or Heat Sink

Warranty: 2 Years Replacement\*\*