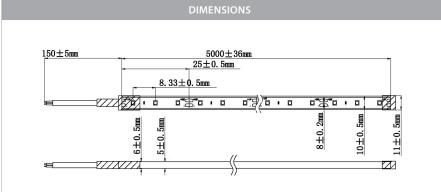

LED Chip Type: 3528

**LED Chips Per Metre:** 120 LED'S

**Lumens Per Metre\*:** 820lm **Maximum Length:** 5000mm

Cutting Increments: Every 25mm

Wiring: Parallel

**Mounting:** Aluminium Profile or Heat Sink

Warranty: 2 Years Replacement\*\*