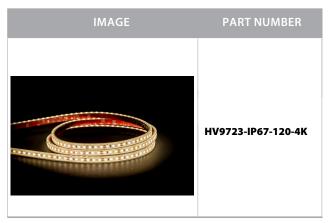

## 9.6w IP67 12v DC 4000K LED Strip



## PRODUCT SPECIFICATIONS

Watts Per Metre: 9.6w Input Voltage: 12v DC Colour Temp: 4000k

**CRI:** >80

Beam Angle: 120°

**IP Rating: IP67** 

**Size:** 12mm x 6mm (Including End Caps)

**PCB:** 3oz

**Dimmable:** Yes

LED Chip Type: 3528

**LED Chips Per Metre:** 120 LED'S

**Lumens Per Metre\*:** 820lm **Maximum Length:** 5000mm

Cutting Increments: Every 25mm

Wiring: Parallel

**Mounting:** Aluminium Profile or Heat Sink

Warranty: 2 Years Replacement\*\*









## **Product Ordering**





\* Lumens measured @ source

\*\*See Warranty Terms and Conditions for more information

Must be used with a suitable 12v DC LED Driver

For more information contact Havit Lighting

ADDRESS: 143 Beauchamp Road Matraville NSW 2036

Australia

Tel: 02 9381 8300 Fax: 02 9666 8881 Email: sales@havit.com.au web: www.havit.com.au