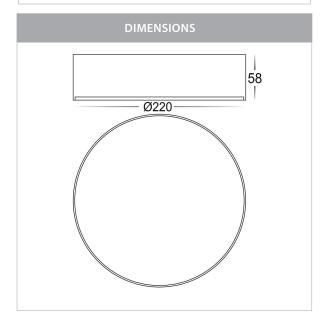

## **Product Ordering**

| IMAGE | PART NUMBER | COLOURTEMP              | LUMENS                     | INPUT   | BEAM ANGLE | INCLUDED LED                          |
|-------|-------------|-------------------------|----------------------------|---------|------------|---------------------------------------|
|       | HV5892T-BLK | 3000k<br>4000k<br>5500k | 1600lm<br>1700lm<br>1800lm | 240v AC | 120°       | <b>TRI Colour</b><br>20w Built in LED |
|       | HV5892T-WHT | 3000k<br>4000k<br>5500k | 1600lm<br>1700lm<br>1800lm |         |            |                                       |