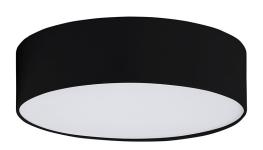

## **Product Ordering**

| IMAGE | PART NUMBER | COLOURTEMP              | LUMENS                     | INPUT   | BEAM ANGLE | INCLUDED LED                          |
|-------|-------------|-------------------------|----------------------------|---------|------------|---------------------------------------|
|       | HV5892T-BLK | 3000k<br>4000k<br>5500k | 1600lm<br>1700lm<br>1800lm | 240v AC | 120°       | <b>TRI Colour</b><br>20w Built in LED |
|       | HV5892T-WHT | 3000k<br>4000k<br>5500k | 1600lm<br>1700lm<br>1800lm |         |            |                                       |