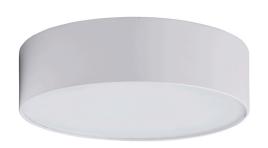

## **Product Ordering**

| IMAGE | PART NUMBER | COLOURTEMP              | LUMENS                     | INPUT   | BEAM ANGLE | INCLUDED LED                          |
|-------|-------------|-------------------------|----------------------------|---------|------------|---------------------------------------|
|       | HV5892T-BLK | 3000k<br>4000k<br>5500k | 1600lm<br>1700lm<br>1800lm | 240v AC | 120°       | <b>TRI Colour</b><br>20w Built in LED |
|       | HV5892T-WHT | 3000k<br>4000k<br>5500k | 1600lm<br>1700lm<br>1800lm |         |            |                                       |