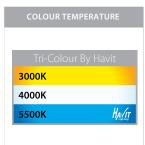

## **Product Ordering**

| IMAGE | PART NUMBER | COLOURTEMP              | LUMENS                     | INPUT   | BEAM ANGLE | INCLUDED LED                          |
|-------|-------------|-------------------------|----------------------------|---------|------------|---------------------------------------|
|       | HV5892T-BLK | 3000k<br>4000k<br>5500k | 1600lm<br>1700lm<br>1800lm | 240v AC | 120°       | <b>TRI Colour</b><br>20w Built in LED |
|       | HV5892T-WHT | 3000k<br>4000k<br>5500k | 1600lm<br>1700lm<br>1800lm |         |            |                                       |