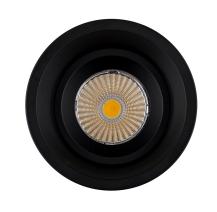

## PRODUCT SPECIFICATIONS

Name: Prime

Material: Aluminium + PC

Colour: Matt Black or Matt White

Cut Out: 76mm

IP Rating: IP54

Lamp Base: Built in LED

**CRI:** ≥90

## **Product Ordering**

| IMAGE | PART NUMBER | COLOURTEMP              | LUMENS                   | INPUT   | BEAM ANGLE | INCLUDED LED                          |
|-------|-------------|-------------------------|--------------------------|---------|------------|---------------------------------------|
|       | HV5513T-BLK | 3000k<br>4000k<br>5500k | 980lm<br>990lm<br>1000lm | 240v AC | 45°        | <b>TRI Colour</b><br>12w Built in LED |
|       | HV5513T-WHT | 3000k<br>4000k<br>5500k | 980lm<br>990lm<br>1000lm | 240V AC |            |                                       |