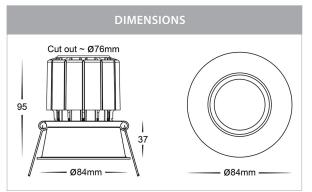

## PRODUCT SPECIFICATIONS

Name: Prime

Material: Aluminium + PC

Colour: Matt Black or Matt White

Cut Out: 76mm

IP Rating: IP54

Lamp Base: Built in LED

**CRI:** ≥90