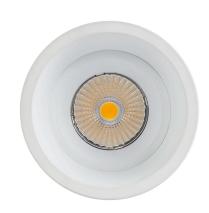

## PRODUCT SPECIFICATIONS

Name: Prime

Material: Aluminium + PC

Colour: Matt Black or Matt White

Cut Out: 76mm

IP Rating: IP54

Lamp Base: Built in LED

**CRI:** ≥90

## **Product Ordering**

| IMAGE | PART NUMBER | COLOURTEMP              | LUMENS                   | INPUT   | BEAM ANGLE | INCLUDED LED                          |
|-------|-------------|-------------------------|--------------------------|---------|------------|---------------------------------------|
|       | HV5513T-BLK | 3000k<br>4000k<br>5500k | 980lm<br>990lm<br>1000lm | 240v AC | 45°        | <b>TRI Colour</b><br>12w Built in LED |
|       | HV5513T-WHT | 3000k<br>4000k<br>5500k | 980lm<br>990lm<br>1000lm | 240V AC |            |                                       |