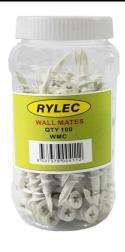

## **Primary**

Product brand Rylec Range of Product Fixings

## **Profile**

Material Nylon
Length 42mm
Drill Hole 8mm
Screw Guage 6-8mm
Jar Size 100pcs

36 Terrence Road Brendale Q 4500

**\*** +61 7 3881 6115

sales@gtsonline.com.au

gtsonline.com.au

The information provided explains a general description, and make up of the product contained herein.