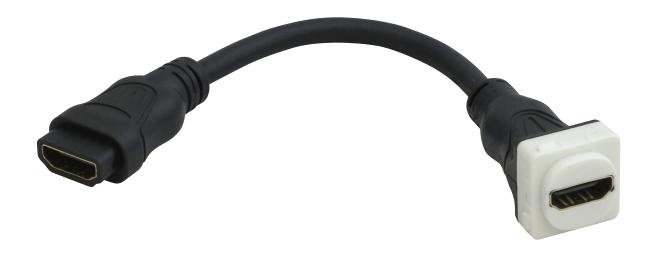

## HDMI® Insert to HDMI® Female Short Cable (10 Pack) 05MM-WA09W

The O5MM-WA09W is an HDMI® wall plate insert with a 115mm cable tail allowing greater flexibility for installation into tight wall cavities. It comes in a ten pack and features a white fitting to blend into standard white wall plates. Each connector is gold plated and covers both 1080p Standard Speed and 4K High Speed HDMI®. The WA09W allows you to take the strain out of connecting HDMI® cables and allows a tidy wall plate fit-off.

## **Features and Benefits**

- » Convenient ten-pack
- » Straight through insert with flexible 115mm tail
- » Gold plated HDMI® connectors
- » Passes both 1080p Standard Speed and 4K High Speed HDMI® specification
- » Eliminate strain on your cables and connectors
- » Also suitable for most Clipsal® outlet plates