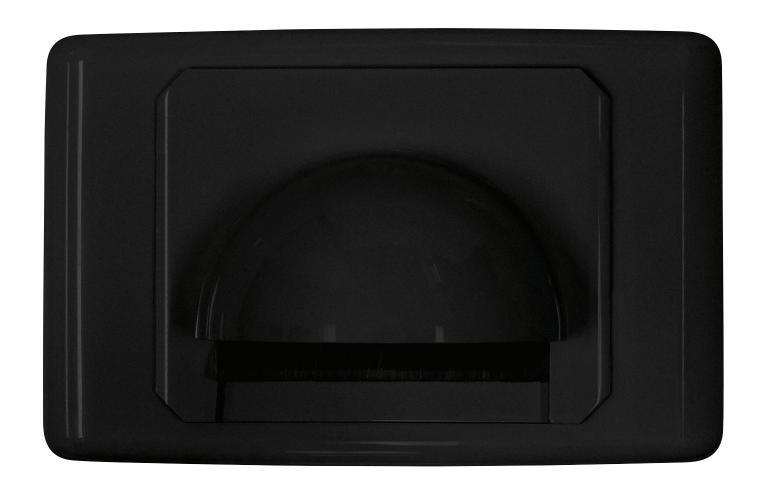

## **Outlet Plate Bull Nose with Brush Cover (Black)** 05MM-WP63B

## **Features and Benefits**

- » This bull nose cable management wall plate keeps cables tidy and secure
- » Suitable for computer networks, home theatre systems, or any application which involves in-wall cabling
- » Has a large opening that accommodates a large run of cables at once
- » Allows cables to enter the wall cavity space without the need for inter-connect fittings
- » Ideal for pre-made leads directly out of the wall cavity
- » Brush keeps dust away