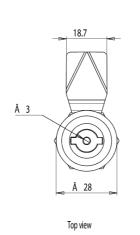

Representative Photo Only (actual product may vary based on configuration selections)

| SPECIFICATIONS                                 |                                |
|------------------------------------------------|--------------------------------|
| IP Rating                                      | IP66                           |
| Diameter, Lock                                 | 3 mm                           |
| Material, Lock                                 | Stainless Steel, 316L material |
| REFERENCES                                     |                                |
| IECEx Certificate                              | -                              |
| Supplier Declaration of<br>Conformity:         | -                              |
| Installation Guide:                            | -                              |
| User Manual:                                   | -                              |
| Manufacturer Datasheet:                        | -                              |
| Manufacturer Catalogue<br>& Product Selection: | -                              |