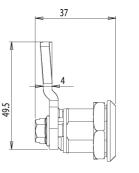

| -                              |
| Supplier Declaration of<br>Conformity:         | -                              |
| Installation Guide:                            | -                              |
| User Manual:                                   | -                              |
| Manufacturer Datasheet:                        | -                              |
| Manufacturer Catalogue<br>& Product Selection: | -                              |



# Catalogue No: ALLS 316

## NVENT LOCK FLUSH ASR 316 STAINLESS STEEL DIN 3mm DOUBLE BIT

Enclosures and Climate Control > Standard Enclosures > Wall Mount Enclosures > Wall Mount Enclosures - Stainless Steel > Stainless Steel Accessories (see also Mild Steel Wall Mount Accessories) > Locks



Front view





30

37



Dimension Diagram