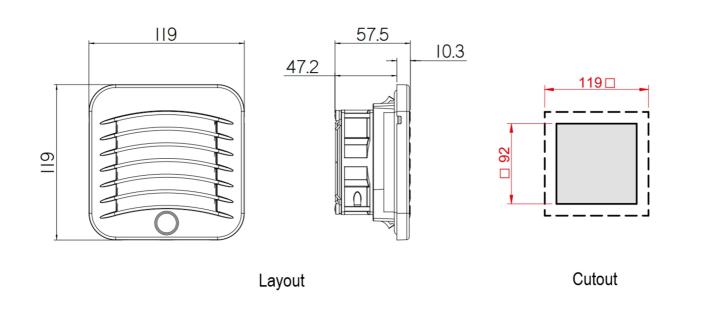

**Dimension Diagram** 

Representative Photo Only (actual product may vary based on configuration selections)

| SPECIFICATIONS                                        |                              |
|-------------------------------------------------------|------------------------------|
| Product Series                                        | GSV Filter Fans              |
| Component Type Heaters Filter Fans Regulating Devices | Fan, Grille and Filter       |
| Un, Nominal Operational Voltage, AC                   | 230 V AC                     |
| Rated Frequency                                       | 50 / 60 Hz                   |
| Fan Flow, Unimpeded                                   | 35 m³/hr unimpeded           |
| Height                                                | 119 mm                       |
| Width                                                 | 119 mm                       |
| Depth                                                 | 58 mm                        |
| Height, Cutout                                        | 92 mm                        |
| Width, Cutout                                         | 92 mm                        |
| Mounting                                              | Panel Mount                  |
| Material, Body / Housing                              | ABS material                 |
| Colour, Body / Housing                                | Light Grey (RAL 7035) colour |
| Reversible Fan                                        | Yes Y/N                      |
| IP Rating                                             | IP54                         |
| REFERENCES                                            |                              |
| IECEx Certificate -                                   |                              |