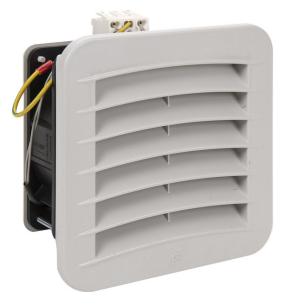

Representative Photo Only (actual product may vary based on configuration selections)

- High heat resistant and self-extinguishing ABS plastic housing
- Easy clip-on mounting and screwless terminals
- Long life ball bearing fans
- Efficient filter mats
- Reversible fan motor on all sizes for maximum flexibility