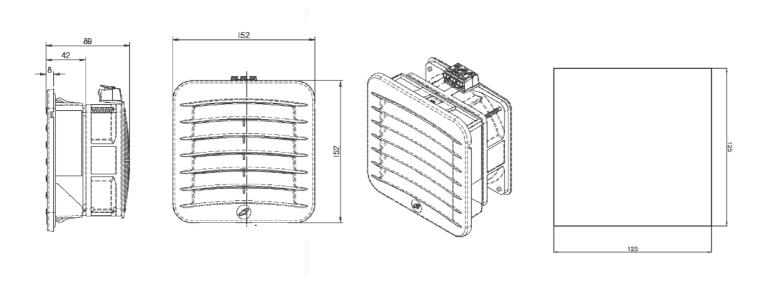

Dimension Diagram

| SPECIFICATIONS                                        |                              |
|-------------------------------------------------------|------------------------------|
| Product Series                                        | GSV Filter Fans              |
| Component Type Heaters Filter Fans Regulating Devices | Fan, Grille and Filter       |
| Un, Nominal Operational Voltage, DC                   | 24 V DC                      |
| Fan Flow, Unimpeded                                   | 67 m³/hr unimpeded           |
| Height                                                | 152 mm                       |
| Width                                                 | 152 mm                       |
| Depth                                                 | 75 mm                        |
| Height, Cutout                                        | 125 mm                       |
| Width, Cutout                                         | 125 mm                       |
| Mounting                                              | Panel Mount                  |
| Material, Body / Housing                              | ABS material                 |
| Colour, Body / Housing                                | Light Grey (RAL 7035) colour |
| Reversible Fan                                        | Yes Y/N                      |
| IP Rating                                             | IP54                         |
| REFERENCES                                            |                              |