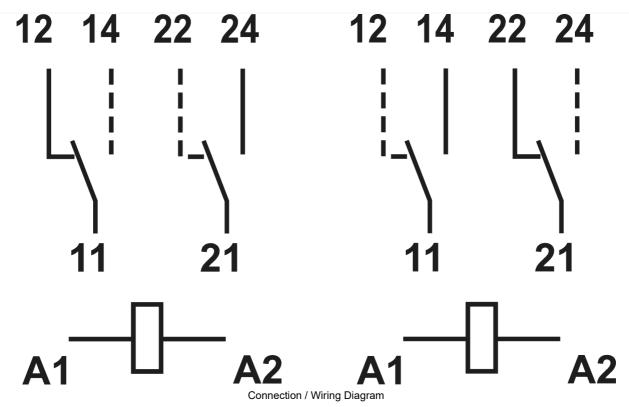

| SPECIFICATIONS                                   |                               |
|--------------------------------------------------|-------------------------------|
| Product Series                                   | 50                            |
| Component Type Timers and Control relays         | Relay                         |
| Contact Configuration                            | 2 CO                          |
| In, Rated Current                                | 8 A                           |
| Icw, Short Time Withstand Current, 10ms (rms)    | 15 A, 10ms                    |
| Un, Nominal Operational Voltage, AC              | 250 V AC                      |
| Ue, Rated Operational Voltage, AC, max           | 400 V AC                      |
| Contact Breaking Capacity, DC1, 30V              | 8 A                           |
| Contact Breaking Capacity, DC1, 110V             | 0.65 A                        |
| Contact Breaking Capacity, DC1, 220V             | 0.2 A                         |
| Rated Load, AC-1                                 | 2000 VA                       |
| Rated Load, AC-15                                | 500 VA                        |
| Contact Rated Power, Single Phase Motor, 230V AC | 0.37 kW                       |
| Coil Type                                        | DC                            |
| Coil Voltage, DC, Nom                            | 24 V DC                       |
| Coil Voltage, DC, Min                            | 18 V DC                       |
| Coil Voltage, DC, Max                            | 28.8 V DC                     |
| Material, Contacts                               | Silver Nickel (AgNi) material |
| Mechanical Service Life                          | 10000000 cycles               |
| Electrical Service Life at Un, In                | 100000 cycles                 |
| Total Making Time                                | 10 ms                         |
| Total Breaking Time                              | 4 ms                          |
| Insulation Voltage, between Coil & Contacts      | 6000 V                        |
| Dielectric Strength, between open Contacts       | 1500 V AC                     |
| Mounting                                         | PCB Mount                     |
| Operating Temperature, Min                       | -40 °C min                    |
| Operating Temperature, Max                       | 70 °C max                     |
| Shock Acceleration (Max.)                        | 20 g                          |