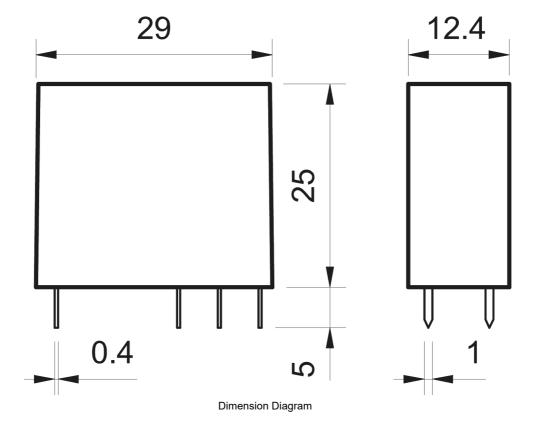

| SPECIFICATIONS                                   |                               |
|--------------------------------------------------|-------------------------------|
| Product Series                                   | 50                            |
| Component Type Timers and Control relays         | Relay                         |
| Contact Configuration                            | 2 CO                          |
| In, Rated Current                                | 8 A                           |
| Icw, Short Time Withstand Current, 10ms (rms)    | 15 A, 10ms                    |
| Un, Nominal Operational Voltage, AC              | 250 V AC                      |
| Ue, Rated Operational Voltage, AC, max           | 400 V AC                      |
| Contact Breaking Capacity, DC1, 30V              | 8 A                           |
| Contact Breaking Capacity, DC1, 110V             | 0.65 A                        |
| Contact Breaking Capacity, DC1, 220V             | 0.2 A                         |
| Rated Load, AC-1                                 | 2000 VA                       |
| Rated Load, AC-15                                | 500 VA                        |
| Contact Rated Power, Single Phase Motor, 230V AC | 0.37 kW                       |
| Coil Type                                        | DC                            |
| Coil Voltage, DC, Nom                            | 24 V DC                       |
| Coil Voltage, DC, Min                            | 18 V DC                       |
| Coil Voltage, DC, Max                            | 28.8 V DC                     |
| Material, Contacts                               | Silver Nickel (AgNi) material |
| Mechanical Service Life                          | 10000000 cycles               |
| Electrical Service Life at Un, In                | 100000 cycles                 |
| Total Making Time                                | 10 ms                         |
| Total Breaking Time                              | 4 ms                          |
| Insulation Voltage, between Coil & Contacts      | 6000 V                        |
| Dielectric Strength, between open Contacts       | 1500 V AC                     |
| Mounting                                         | PCB Mount                     |
| Operating Temperature, Min                       | -40 °C min                    |
| Operating Temperature, Max                       | 70 °C max                     |
| Shock Acceleration (Max.)                        | 20 g                          |