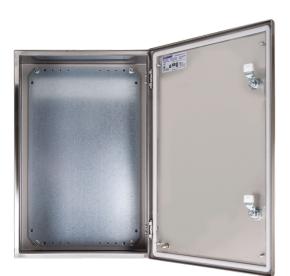

## Enclosure Wall Mount 316 Stainless Steel IP66 H800xW600xD210

- AISI 316L pre-grained stainless steel. Body: 1.2mm to 1.5mm, Door: 1.5mm to 2mm, Mounting Plate: 2mm galvanised steel
- Corner formed enclosure door with 130° opening. Can be mounted for both left or right opening
- Customised double-bit 3mm lock with anti-vibration mechanism (1000mm high and above have three point locking)
- Mounting Plate marked at 10mm intervals for easy horizontal positioning (Use AMG accessory to adjust depth)

Representative Photo Only (actual product may vary based on configuration selections)

| SPECIFICATIONS                                 |   |                                |
|------------------------------------------------|---|--------------------------------|
|                                                |   |                                |
| Product Series                                 |   | ASR                            |
| Material, Body / Housing                       |   | Stainless Steel, 316L material |
| Height                                         |   | 800 mm                         |
| Width                                          |   | 600 mm                         |
| Depth                                          |   | 210 mm                         |
| Weight                                         |   | 27.1 kg                        |
| Height, Mounting Plate                         |   | 770 mm                         |
| Width, Mounting Plate                          |   | 550 mm                         |
| Number of Locks                                |   | 2 qty                          |
|                                                |   |                                |
| REFERENCES                                     |   |                                |
| IECEx Certificate                              | - |                                |
| Supplier Declaration of<br>Conformity:         |   |                                |
| Comornity.                                     |   |                                |
| Installation Guide:                            | - |                                |
| User Manual:                                   | - |                                |
| Manufacturer Datasheet:                        | - |                                |
| Manufacturer Catalogue<br>& Product Selection: | - |                                |
|                                                |   |                                |