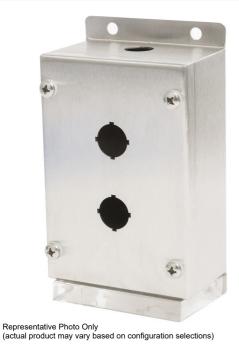

## ENCLOSURE 316 S/STEEL 2 HOLE 22.5mm

Operator Control Devices > Pushbuttons and Control Switches > Pushbuttons and Pilot Lights > Austrol N100 Pushbuttons > Empty Enclosures to suit N100 Operators > SS Series - 316 Stainless Steel

| of Edit Ida Hono                           |                              |
|--------------------------------------------|------------------------------|
| Product Series                             | SS                           |
| Component Type Pushbutton and Pilot Lights | Pushbutton Station Enclosure |
| Height                                     | 160 mm                       |
| Width                                      | 110 mm                       |
| Depth                                      | 55 mm                        |
| Mounting                                   | Latch panel mount type       |
| Operator Cutout(s)                         | 2 x 22.5mm cutouts           |
| Operating Temperature, Max                 | 80 °C max                    |
| Operating Temperature, Min                 | -30 °C min                   |
| Storage Temperature, Max                   | 80 °C max                    |
| Storage Temperature, Min                   | -30 °C min                   |
| REFERENCES                                 |                              |
| IECEx Certificate -                        |                              |
| Supplier Declaration of Conformity:        |                              |
| Installation Guide: -                      |                              |
| User Manual: -                             |                              |
| Manufacturer Datasheet: -                  |                              |