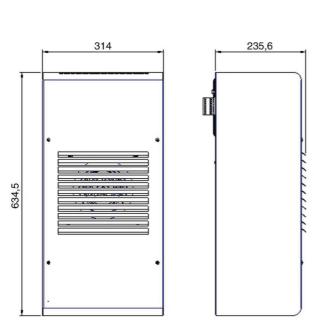

Representative Photo Only (actual product may vary based on configuration selections)

| SPECIFICATIONS                                           |                                                                                                                  |
|----------------------------------------------------------|------------------------------------------------------------------------------------------------------------------|
| Product Series                                           | CVO Outdoor Wall Mount                                                                                           |
| Air Conditioner Type                                     | Air Conditioner                                                                                                  |
| Un, Nominal Operational Voltage, AC @50Hz                | 230 V AC @50Hz                                                                                                   |
| Un, Nominal Operational Voltage, AC @60Hz                | 230 V AC @60Hz                                                                                                   |
| Rated Frequency                                          | 50 / 60 Hz                                                                                                       |
| Cooling Capacity, L35/L35 (35°C Internal / 35°C Ambient) | 850 W @L35/L35                                                                                                   |
| IP Rating                                                | IP54                                                                                                             |
| Suitable For Outdoors?                                   | Yes Y/N                                                                                                          |
| Max. Running Current                                     | 2.8 A                                                                                                            |
| Starting Current                                         | 16 A                                                                                                             |
| Pre-Fuse T (time delay)                                  | 8 A                                                                                                              |
| Fan Flow, Side Cabinet                                   | 340 m³/hr flow                                                                                                   |
| Cooling Capacity, L35/L50 (35°C Internal / 50°C Ambient) | 420 W @L35/L50                                                                                                   |
| Refrigerant Type                                         | CFC free R134a                                                                                                   |
| Mounting                                                 | Side / Door Mount                                                                                                |
| Height                                                   | 634.5 mm                                                                                                         |
| Width                                                    | 313 mm                                                                                                           |
| Depth                                                    | 235.5 mm                                                                                                         |
| Weight                                                   | 26 kg                                                                                                            |
| Material, Body / Housing                                 | Powder Coated Zinc-Plated Steel material                                                                         |
| Colour, Body / Housing                                   | Light Grey (RAL 7035) colour                                                                                     |
| Noise Level                                              | 65 dB (A)                                                                                                        |
| Temperature Controller                                   | XCB Digital Controller without Display                                                                           |
| Programmable Set Temperature (min)                       | 25 °C                                                                                                            |
| Programmable Set Temperature (max)                       | 45 °C                                                                                                            |
| Default Controller Set Point                             | 35 °C                                                                                                            |
| Condenser Coil                                           | Self-cleaning condensor coil, no<br>periodic cleaning of filters required,<br>100% cooling capacity at all times |

Manufacturer Datasheet:

Manufacturer Catalogue & Product Selection:

Dimension Diagram