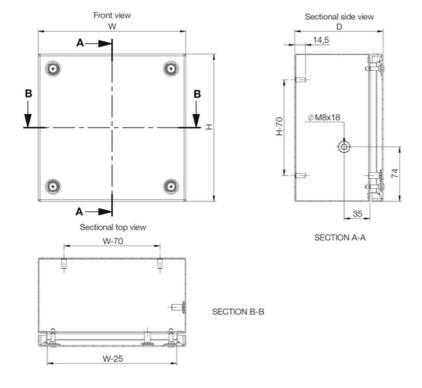

nal Boxes > Terminal Boxes (Mounting Plate and DIN Profile Sold Separately)



| REFERENCES                                  |                                         |
|---------------------------------------------|-----------------------------------------|
| IECEx Certificate                           |                                         |
| Supplier Declaration of Conformity:         | -                                       |
| Installation Guide:                         | SSTB151508316_Installation Instructions |
| User Manual:                                | -                                       |
| Manufacturer Datasheet:                     | SSTB151508316_Manufacturer Datasheet    |
| Manufacturer Catalogue & Product Selection: | -                                       |



**Dimension Diagram**