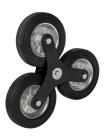

#### 3 Wheels accessory

With its simplistic design, simply unscrew the bolt and change the wheels and you'll be upstairs in no time.