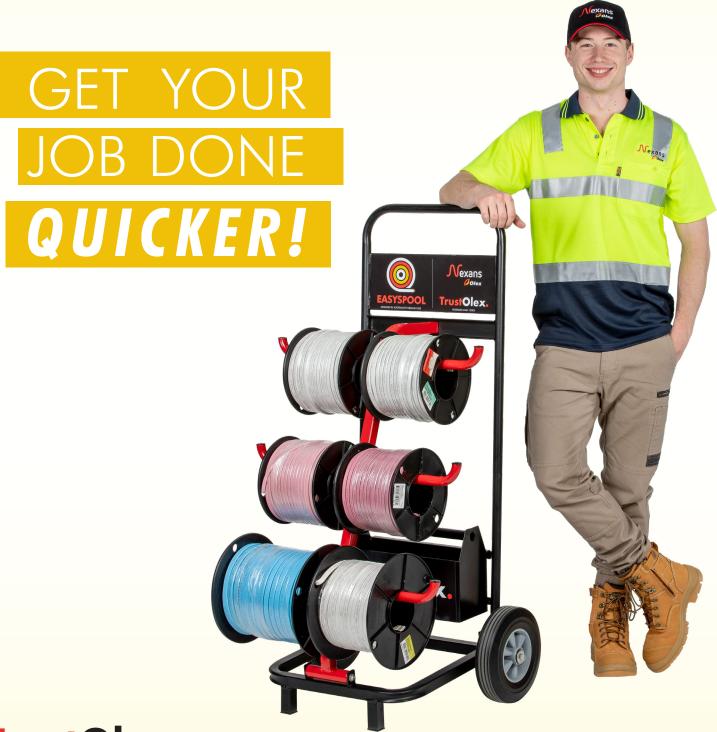

# **EASYSPOOL**<sup>TM</sup>

TRADIES' BEST MATE

**TrustOlex.** 

# **INNOVATION**

How did the EASYSPOOL™ come about?

Simple - you spoke and we listened. Nexans Olex understands that there's a need to simplify cable handling and installation. Hence we've constructed "tradie's best mate" – the EASYSPOOL™!

Safety is key to ensure that the EASYSPOOL $^{\text{TM}}$  carries no more than 150kg. The design is constructed to carry a maximum load of 6 cable spools.

\*Built to fit all Nexans Olex spools from 100m-200m

# **FEATURES AND BENEFITS**

#### Easy to load

Special curved arm design enables easy loading of cable spools and holds up to 25kg per arm.

#### Easy to manage

Removes the need to physically carry reels on forearms which therefore minimises OHS injuries and manual handling

#### Easy to move

From your truck to the jobsite, manoeuvre freely and position your EASYSPOOL™ for easy cable installation.

#### Easy to reel

Designed to act as an 'A frame' for wiring. Save time by pulling up to 6 cables at once with ease and reduce the number of drum changes (compared to old style cable rollers).

#### Easy to store

Collapsible, compactible and can be stored easily in your truck