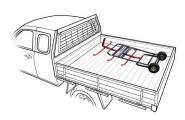

#### Easy to move

From your truck to the jobsite, manoeuvre freely and position your EASYSPOOL™ for easy cable installation.

#### Easy to reel

Designed to act as an 'A frame' for wiring. Save time by pulling up to 6 cables at once with ease and reduce the number of drum changes (compared to old style cable rollers).

# **ASSEMBLY INSTRUCTIONS**

- Assemble the main frame to the base frame with bolt/nut provided.
- Attach the wheel on the extension bar on the base frame with bolt/ washer provided
- Firstly attach the spool spine to the bottom base frame with the long bolt provided, then connect the top of the spool spine to the main frame and secure it with the threaded knob provided.
- You can clip the toolbox on the bars for additional storage