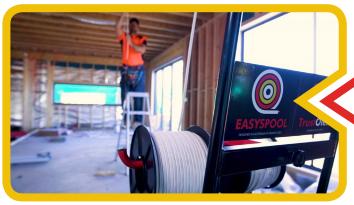

#### Easy to reel

Designed to act as an 'A frame' for wiring. Save time by pulling up to 6 cables at once with ease and reduce the number of drum changes (compared to old style cable rollers).