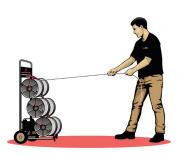

# **FEATURES AND BENEFITS**

#### Easy to load

Special curved arm design enables easy loading of cable spools and holds up to 25kg per arm.

#### Easy to manage

Removes the need to physically carry reels on forearms which therefore minimises OHS injuries and manual handling

#### Easy to move

From your truck to the jobsite, manoeuvre freely and position your EASYSPOOL™ for easy cable installation.

#### Easy to reel

Designed to act as an 'A frame' for wiring. Save time by pulling up to 6 cables at once with ease and reduce the number of drum changes (compared to old style cable rollers).