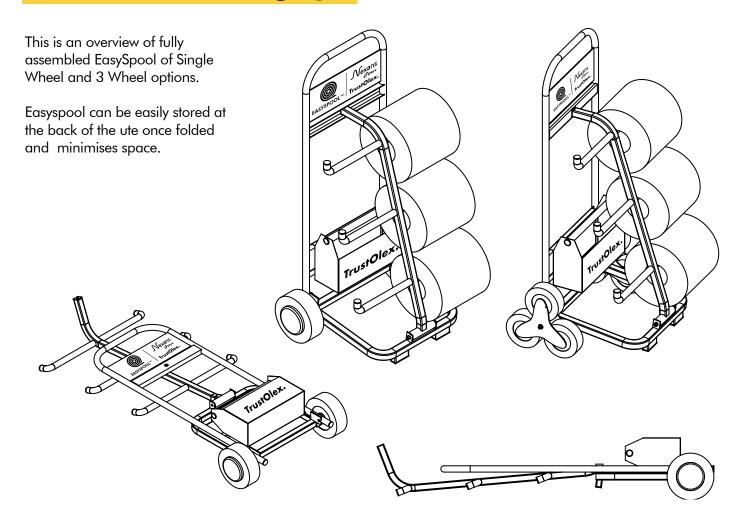

#### Easy to store

Collapsible, compactible and can be stored easily in your truck

#### 3 Wheels accessory

With its simplistic design, simply unscrew the bolt and change the wheels and you'll be upstairs in no time.