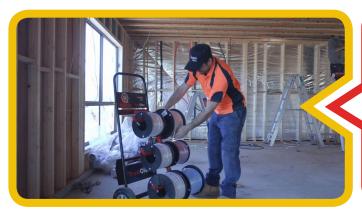

#### Easy to load

Special curved arm design enables easy loading of cable spools and holds up to 25kg per arm.

#### Easy to reel

Designed to act as an 'A frame' for wiring. Save time by pulling up to 6 cables at once with ease and reduce the number of drum changes (compared to old style cable rollers).