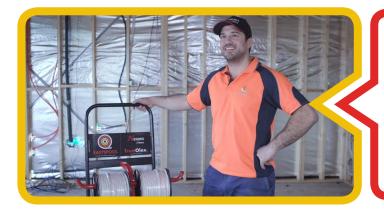

# **INNOVATION**

How did the EASYSPOOL™ come about?

Simple - you spoke and we listened. Nexans Olex understands that there's a need to simplify cable handling and installation. Hence we've constructed "tradie's best mate" – the EASYSPOOL™!

Safety is key to ensure that the EASYSPOOL $^{\text{TM}}$  carries no more than 150kg. The design is constructed to carry a maximum load of 6 cable spools.

\*Built to fit all Nexans Olex spools from 100m-200m