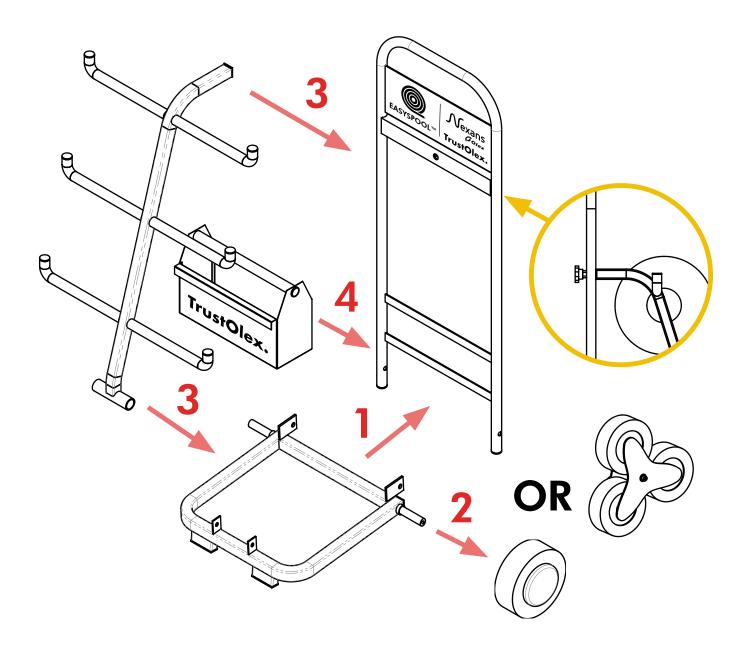

# **ASSEMBLY INSTRUCTIONS**

- Assemble the main frame to the base frame with bolt/nut provided.
- Attach the wheel on the extension bar on the base frame with bolt/ washer provided
- Firstly attach the spool spine to the bottom base frame with the long bolt provided, then connect the top of the spool spine to the main frame and secure it with the threaded knob provided.
- You can clip the toolbox on the bars for additional storage

# **ASSEMBLY INSTRUCTION**