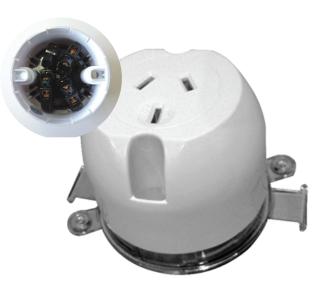

## SOCK3

#### 3-Pin Rear Connecting Single Surface Socket

- 240V/50Hz
- Material: PC
- 10Amp current rating
- Recommended cable: 1.0mm to 2.5mm
- Product is earthed
- Side entry for cable
- Polarity sensitive
- Box QTY of 10 (strictly box quantity and multiples of only)