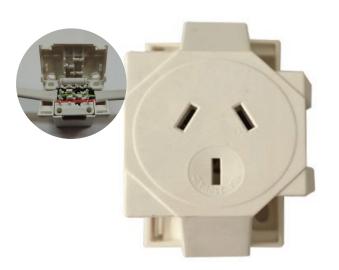

### SOCK2

#### 3-Pin Quick Connection Surface Socket

- 240V/50Hz
- Material: PC
- 10Amp current rating
- Recommended cable: 1.0mm to 2.5mm
- Product is earthed
- Box QTY of 10 (strictly box quantity and multiples of only) (Outer Sheath)
- The cable must be stripped back before placing in the socket.
- No screw driver required
- Not polarity sensitive