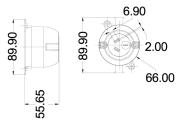

## SOCK3

#### 3-Pin Rear Connecting Single Surface Socket

- 240V/50Hz
- Material: PC
- 10Amp current rating
- Recommended cable: 1.0mm to 2.5mm
- Product is earthed
- Side entry for cable
- Polarity sensitive
- Box QTY of 10 (strictly box quantity and multiples of only)