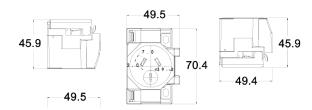

### SOCK2

#### 3-Pin Quick Connection Surface Socket

- 240V/50Hz
- Material: PC
- 10Amp current rating
- Recommended cable: 1.0mm to 2.5mm
- Product is earthed
- Box QTY of 10 (strictly box quantity and multiples of only) (Outer Sheath)
- The cable must be stripped back before placing in the socket.
- No screw driver required
- Not polarity sensitive