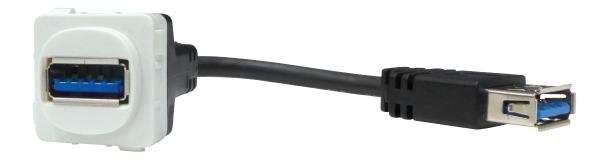

## USB 3.0 Insert for 05MM-WP Series Wall Plates 05MM-WA10

A USB Version 3.0 Type A wall plate insert suited to work with Matchmaster 05MM-WP series and most Clipsal® fitting wall plates. Featuring high quality gold plated connectors for protection against corrosion. Made from a 120mm flexible tail to allow for easy cable management in wall spaces. suitable for use in office fit outs, boardrooms and anywhere you need to easily extend your USB connections.

## **Features and Benefits**

- » USB 3.0 Type A wall plate insert
- » Also suitable for most Clipsal® outlet plates
- » Eliminate strain on your cables and connectors
- » Gold plated contacts
- » 120mm flexible cable
- » Convenient twin pack