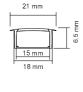

# **SLT3000**

- Extruded aluminium body
- Anodize silver finish
- Opal polycarbonate diffuser
- Standard channel lenght: 1m/2m

# **SLT4000**

- Extruded aluminium body
- Anodize silver finish
- Opal reeded polycarbonate diffuser
- Standard channel lenght: 1m/2m

## **SLT4050**

- Extruded aluminium body
- Anodize silver finish
- Opal reeded polycarbonate diffuserStandard channel lenght: 1m/2m