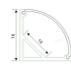

### **SLT5000**

- Extruded aluminium body
- Anodize silver finish
- Opal polycarbonate diffuser
- Come with PVC base and end cap
- Standard channel lenght: 1m/2m