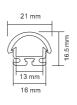

# LED STRIP CHANNELS

SLT1000, SLT2000, SLT3000, SLT4000, SLT4050, SLT5000

# **SLT4000**

- Extruded aluminium body
- Anodize silver finish
- Opal reeded polycarbonate diffuser
- Standard channel lenght: 1m/2m

## **SLT4050**

- Extruded aluminium body
- Anodize silver finish
- Opal reeded polycarbonate diffuserStandard channel lenght: 1m/2m