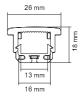

# LED STRIP CHANNELS

SLT1000, SLT2000, SLT3000, SLT4000, SLT4050, SLT5000

# **SLT4000**

- Extruded aluminium body
- Anodize silver finish
- Opal reeded polycarbonate diffuser
- Standard channel lenght: 1m/2m

## **SLT4050**

- Extruded aluminium body
- Anodize silver finish
- Opal reeded polycarbonate diffuserStandard channel lenght: 1m/2m