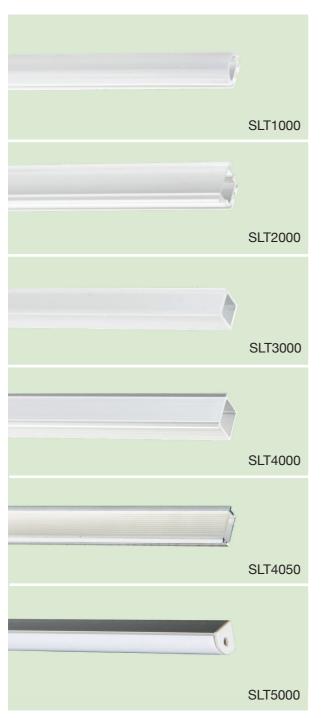

# LED STRIP CHANNELS

SLT1000, SLT2000, SLT3000, SLT4000, SLT4050, SLT5000

#### **SLT1000**

- Extruded aluminium body
- Anodize silver finish
  Clear reeded polycarbonate diffuser
  Come with PVC base and end cap
  Standard channel lenght: 1m/2m

### **SLT2000**

- Extruded aluminium body
- Clear reeded polycarbonate diffuserCome with PVC base and end cap
- Standard channel lenght: 1m/2m

# **SLT3000**

- Extruded aluminium body
- Anodize silver finish
- Opal polycarbonate diffuser
- Standard channel lenght: 1m/2m

# **SLT4000**

- Extruded aluminium body
- Anodize silver finish
- Opal reeded polycarbonate diffuser
- Standard channel lenght: 1m/2m

## **SLT4050**

- Extruded aluminium body
- Anodize silver finish
- Opal reeded polycarbonate diffuserStandard channel lenght: 1m/2m

### **SLT5000**

- Extruded aluminium body
- Anodize silver finish
- Opal polycarbonate diffuser
- Come with PVC base and end cap
- Standard channel lenght: 1m/2m