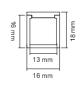

#### **SLT1000**

- Extruded aluminium body
- Anodize silver finish
  Clear reeded polycarbonate diffuser
  Come with PVC base and end cap
  Standard channel lenght: 1m/2m