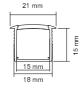

### **SLT2000**

- Extruded aluminium body
- Clear reeded polycarbonate diffuserCome with PVC base and end cap
- Standard channel lenght: 1m/2m