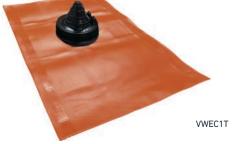

## **FLEXATILE**

| PART NO. | DESCRIPTION                       |
|----------|-----------------------------------|
| VWEC1B   | Flexatile 5-40mm EPDM Black       |
| VWEC1T   | Flexatile 50-40mm EPDM Terracotta |

Manufactured from UV resistant polymers

₩ High Temperature Rating: -40°C to 115°C

20 Year warranty

Proven Design - 40 years experience in the roofing industry