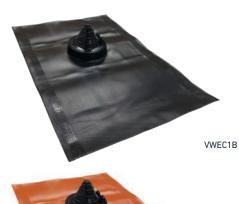

## **FLEXATILE**

| PART NO. | DESCRIPTION                       |
|----------|-----------------------------------|
| VWEC1B   | Flexatile 5-40mm EPDM Black       |
| VWEC1T   | Flexatile 50-40mm EPDM Terracotta |

Manufactured from UV resistant polymers

₩ High Temperature Rating: -40°C to 115°C

20 Year warranty

Proven Design - 40 years experience in the roofing industry