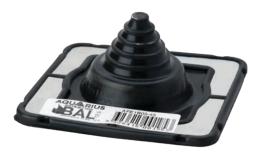

## **FLASHRITES**

| PART NO.  | DESCRIPTION                           |
|-----------|---------------------------------------|
| AFE1G5-45 | FlashRite Rood Seal 5-45mm EPDM Grey  |
| AFE1B5-45 | FlashRite Rood Seal 5-45mm EPDM Black |

ip High Temperature Rating: -50°C to 200°C

20 Year warranty

Proven Design - 40 years experience in the roofing industry

AFE1G5-45

AFE1B5-45