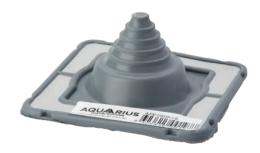

## **FLASHRITES**

| PART NO.  | DESCRIPTION                           |
|-----------|---------------------------------------|
| AFE1G5-45 | FlashRite Rood Seal 5-45mm EPDM Grey  |
| AFE1B5-45 | FlashRite Rood Seal 5-45mm EPDM Black |

ip High Temperature Rating: -50°C to 200°C

20 Year warranty

Proven Design - 40 years experience in the roofing industry

AFE1G5-45

AFE1B5-45