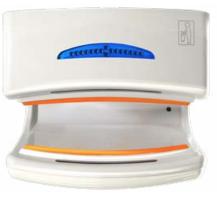

### **ERGONOMIC & STYLISH**

Designed to be aesthetically appealing, the Rapid Dry Jet will keep your washroom looking modern. To use the unit, simply place hands in the drying area and move them up and down. Hands will be dry within seconds.

### **SMART**

Accurate and reliable air control is a result of a built in smart microchip and advanced infrared technology. The hygienic hands free operation automatically starts when the sensor is triggered. The unit will stop operation as soon as hands move away. (Maximum drying time: 17 seconds).

## **COMPONENTS**

- 1. Countdown Indicator
- 2. Sensor
- 3. Air Outlet
- 4. Side Window
- 5. Power Switch
- 6. Heat Switch
- 7. Lighting Screen
- 8. Front Cover
- 9. Excess Water Tray