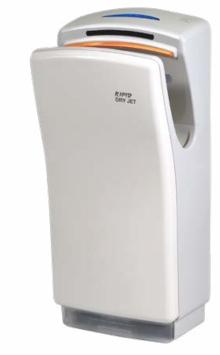

White (RAPJET-W)

Silver (RAPJET-S)

## **HAND DRYERS**

These ultra powerful units are equipped with digital circuit controls and advanced infrared auto sensing technologies. Unit starts when user places hands in a comfortable position within the unit. The Rapid Dry Jet requires minimal maintenance and is available with a white or silver coloured front face.

### **ERGONOMIC & STYLISH**

Designed to be aesthetically appealing, the Rapid Dry Jet will keep your washroom looking modern. To use the unit, simply place hands in the drying area and move them up and down. Hands will be dry within seconds.