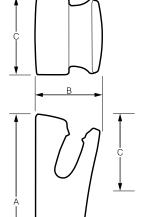

### **DIMENSIONS**

| MODEL<br>NO. | Α   | В                    | С   |  |  |
|--------------|-----|----------------------|-----|--|--|
| RAPJET-S     | 670 | 250                  | 300 |  |  |
| RAPJET-W     | 670 | 250                  | 300 |  |  |
|              | Α   | All dimensions in mm |     |  |  |