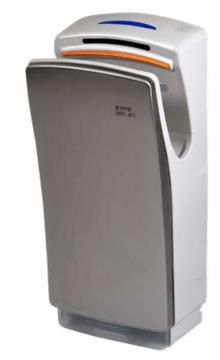

White (RAPJET-W)

Silver (RAPJET-S)

## **HAND DRYERS**

These ultra powerful units are equipped with digital circuit controls and advanced infrared auto sensing technologies. Unit starts when user places hands in a comfortable position within the unit. The Rapid Dry Jet requires minimal maintenance and is available with a white or silver coloured front face.

### **ERGONOMIC & STYLISH**

Designed to be aesthetically appealing, the Rapid Dry Jet will keep your washroom looking modern. To use the unit, simply place hands in the drying area and move them up and down. Hands will be dry within seconds.