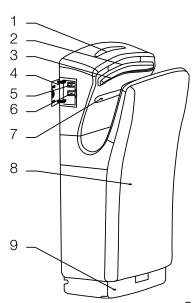

## **COMPONENTS**

- 1. Countdown Indicator
- 2. Sensor
- 3. Air Outlet
- 4. Side Window
- 5. Power Switch
- 6. Heat Switch
- 7. Lighting Screen
- 8. Front Cover
- 9. Excess Water Tray