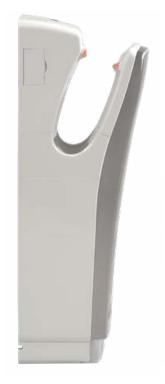

White (RAPJET-W)

Silver (RAPJET-S)

## **HAND DRYERS**

These ultra powerful units are equipped with digital circuit controls and advanced infrared auto sensing technologies. Unit starts when user places hands in a comfortable position within the unit. The Rapid Dry Jet requires minimal maintenance and is available with a white or silver coloured front face.

#### STRONG

The robust, streamline casing protects the technology within, while being easy to maintain and clean.