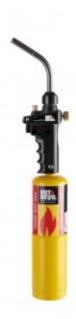

#### Trade Map Swirl FlameTorch Kit

- · Auto ignition
- · Stainless steel burner tube
- · Swirl flame action transfers heat 40% faster
- Tip swivels 360 degrees
- · Portable and lightweight
- Torch temp 2100°C
- Includes: Swirl flame torch head, 1 x trade map gas cylinder
- Suitable for soldering copper pipes over 3/4", brazing copper pipes, heating, thawing frozen pipes and locks, loosing rusted nuts, bolts & screws