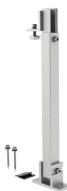

## Adjustable Rear Leg

Hopergy's TILT-LEG System allows solar panels to be installed safely and quickly adjusted within the angle ranges 10 to 15 degrees, 15 to 30 degrees and 30 to 60 degrees from the mounting surface.

B HOP-AFK\*

\*various versions available