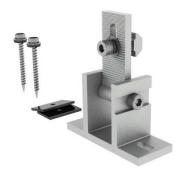

## Adjustable Front Leg

Hopergy's TILT-LEG System is truly innovative. Length adjustment on front and rear legs makes the system extremely versatile.

\*various versions available

B HOP-AFK\*

\*various versions available