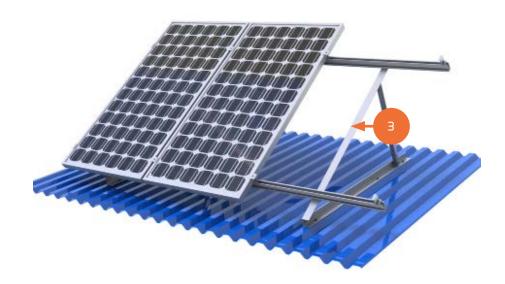

## A-Frame Kit

Hopergy's A-FRAME KIT is the perfect solution when structural stability is critical in the harshest environments, whether on flat roofs or on the ground. The system is extremely strong and durable, but is quick and easy to install. It allows solar panels to be installed safely and quickly adjusted within the angle ranges 10 to 15 degrees, 15 to 30 degrees and 30 to 60 degrees.