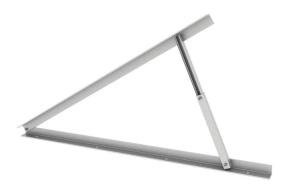

## A-Frame Kit

Hopergy's A-FRAME KIT is the perfect solution when structural stability is critical in the harshest environments, whether on flat roofs or on the ground. The system is extremely strong and durable, but is quick and easy to install. It allows solar panels to be installed safely and quickly adjusted within the angle ranges 10 to 15 degrees, 15 to 30 degrees and 30 to 60 degrees.