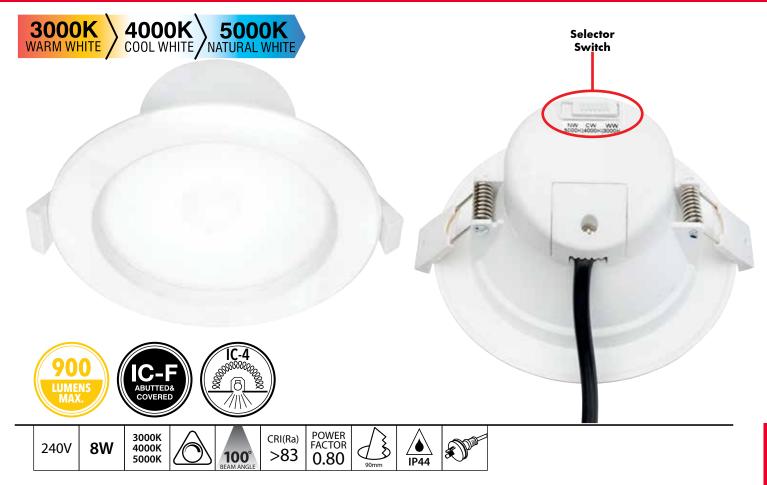

## **FEATURES**

- Switchable between Warm White (3000K), Cool White (4000K) & Natural White (5000K).
- Can be abutted against or covered with thermal building insulation.
- Fixed head downlight.
- Moulded plastic body.
- Recessed diffused front lens
- Wide 100 degree beam angle.
- High efficiency SMD LED Array.
- Integrated dimmable LED driver.
- Long lasting up to 30,000 hours<sup>1</sup>.
- 0.6m flex & plug plus terminals for hardwiring.
- IP44 (front only).
- 5 Year Warranty.

## APPROVALS

VEET (ESC): 7102

| MODEL<br>NO. | WATTAGE<br>(W) | LUMENS<br>@ 3000K<br>(lm) | LUMENS<br>@ 4000K<br>(lm) | LUMENS<br>@ 5000K<br>(lm) | COLOUR |
|--------------|----------------|---------------------------|---------------------------|---------------------------|--------|
| 20429/05     | 8              | 780                       | 900                       | 880                       | WHITE  |