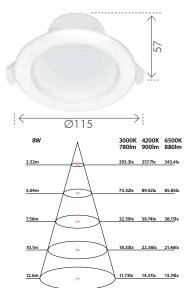

## APPROVALS

VEET (ESC): 7102

| MODEL<br>NO. | WATTAGE<br>(W) | LUMENS<br>@ 3000K<br>(lm) | LUMENS<br>@ 4000K<br>(lm) | LUMENS<br>@ 5000K<br>(lm) | COLOUR |
|--------------|----------------|---------------------------|---------------------------|---------------------------|--------|
| 20429/05     | 8              | 780                       | 900                       | 880                       | WHITE  |