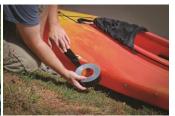

## **Gorilla Tape**

- Tough, reinforced backing: tight weave contributes to the heft, but can still be ripped by hand
- Double thick adhesive: fills in gaps on rough, uneven surfaces for extra grip
- Rugged, weather resistant shell: helps create a barrier that can withstand harsh elements
- Bonds: wood, stone, stucco, brick & more