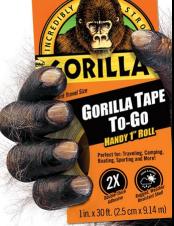

#61001 1"x30' Tape To-Go

#60012 1.88" X 12 yard

#60035 1.88" X 35 yard

| Product # | Product Description             | Unit per case | Product Barcode | Wholesale<br>Price |
|-----------|---------------------------------|---------------|-----------------|--------------------|
| 61001     | 1"x30' Gorilla Tape To-Go       | 12            | 52427610010     |                    |
| 60012     | 1.88" x 12yd Black Gorilla Tape | 10            | 52427600127     |                    |
| 60035     | 1.88" x 35yd Black Gorilla Tape | 12            | 52427600356     |                    |